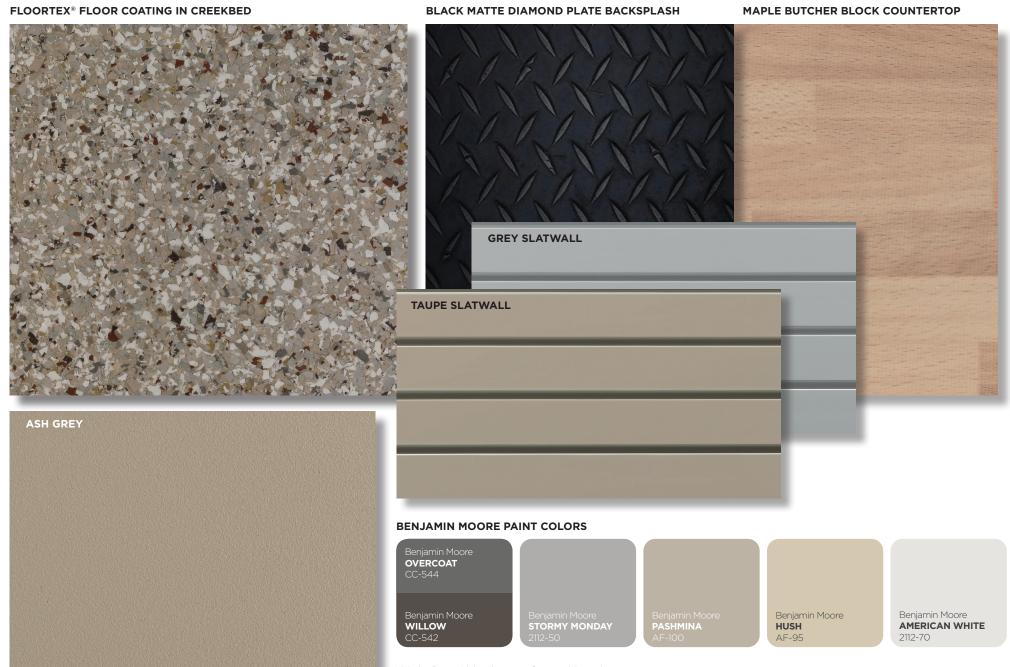

#### **PROJECT SPECIFICATIONS**

CABINETRY: TECNICA Cabinetry, Powder-Coated in Ash Grey

FLOORING: FLOORTEX® Coating in Creekbed

BACKSPLASH: Black Matte Diamond Plate Backsplash

COUNTERTOP: Maple Butcher Block WALLS: Slatwall in Taupe

PAINT COLOR: Benjamin Moore - Upper Walls in American White 2112-70, Door & Trim in Overcoat CC-544

Optional Paint Colors - Willow CC-542, Stormy Monday 2112-50, Pashmina AF-100, Hush AF-95