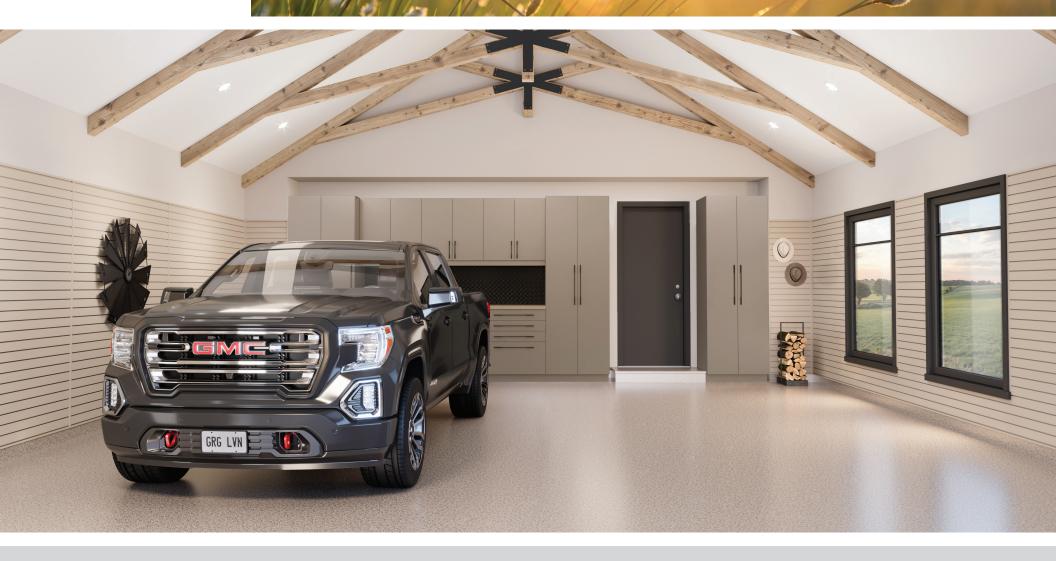

#### **PROJECT SPECIFICATIONS**

CABINETRY: TECNICA Cabinetry, Powder-Coated in Ash Grey

FLOORING: FLOORTEX® Coating in Creekbed

BACKSPLASH: Black Matte Diamond Plate Backsplash

COUNTERTOP: Maple Butcher Block WALLS: Slatwall in Taupe

PAINT COLOR: Benjamin Moore - Upper Walls in American White 2112-70, Door & Trim in Overcoat CC-544

Optional Paint Colors - Willow CC-542, Stormy Monday 2112-50, Pashmina AF-100, Hush AF-95