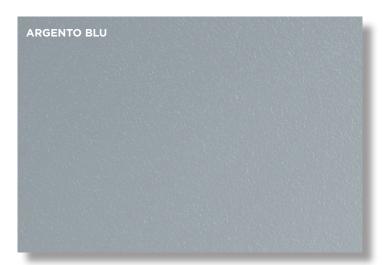

#### **PROJECT SPECIFICATIONS**

| CABINETRY:   | TECNICA cabinetry, powder-coated in Argento Blu                                                   |
|--------------|---------------------------------------------------------------------------------------------------|
| FLOORING:    | FLOORTEX® Coating in Stone Series Dolomite                                                        |
| BACKSPLASH:  | Sandtex Textured Stainless Steel                                                                  |
| COUNTERTOP:  | Sandtex Textured Stainless Steel                                                                  |
| WALLS:       | Slatwall in Mist                                                                                  |
| PAINT COLOR: | Benjamin Moore - Upper Walls in American White 2112-70, Garage Door & Trim in Cement Gray 2112-60 |