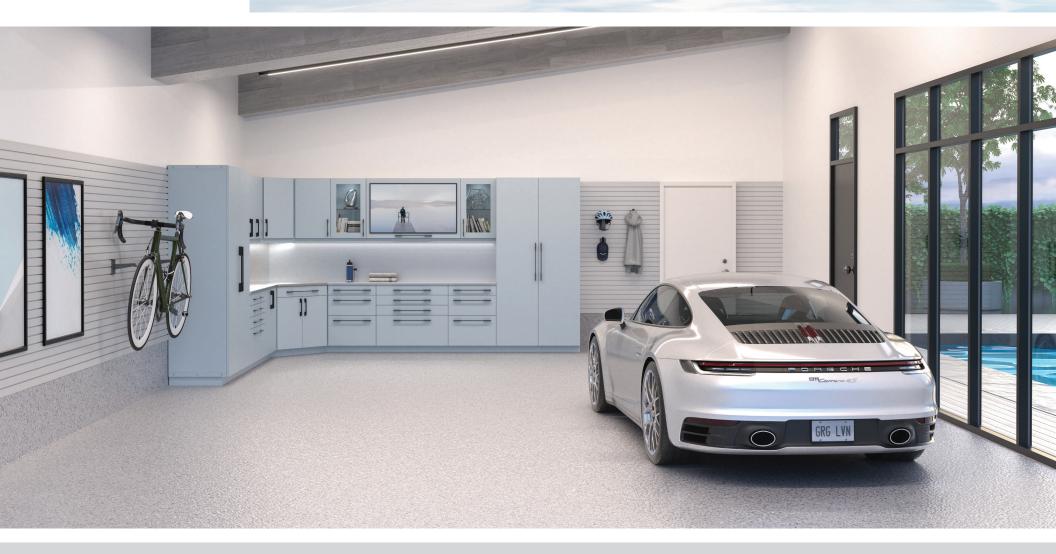

# **REFLECT** DESIGNER SERIES PROJECT

#### **PROJECT SPECIFICATIONS**

| CABINETRY:   | TECNICA cabinetry, powder-coated in Argento Blu                                                   |
|--------------|---------------------------------------------------------------------------------------------------|
| FLOORING:    | FLOORTEX® Coating in Stone Series Dolomite                                                        |
| BACKSPLASH:  | Sandtex Textured Stainless Steel                                                                  |
| COUNTERTOP:  | Sandtex Textured Stainless Steel                                                                  |
| WALLS:       | Slatwall in Mist                                                                                  |
| PAINT COLOR: | Benjamin Moore - Upper Walls in American White 2112-70, Garage Door & Trim in Cement Gray 2112-60 |

## **REFLECT** DESIGNER SERIES INSPIRATION

Immerse yourself in tranquility, where the essence of a serene retreat is captured within your own garage. A space designed to inspire reflection and rejuvenation. This is more than just a garage; it's a sanctuary for those with refined taste and a deep connection to wellness and nature. The muted color palette of grays, whites, blues, and metallic accents in the Reflect Designer Series, envelops you in a world of quiet sophistication. Imagine a space where culture and harmony seamlessly intertwine. Welcome to your personal haven, the perfect place to exhale, unwind, and elevate your everyday living.