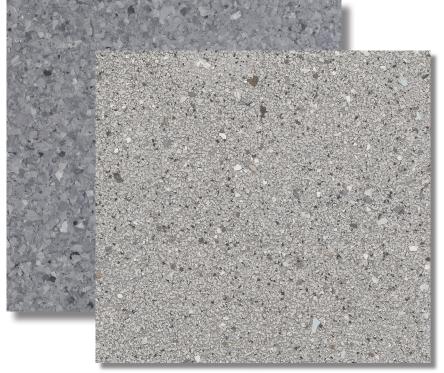

### FLOORTEX® COATING IN BASALT

STONE SERIES FLOORTEX® COATING IN DOLOMITE

|           | GUNMETAL SLATWALL |                |
|-----------|-------------------|----------------|
|           |                   |                |
|           |                   |                |
| MIST SLAT | WALL              |                |
|           |                   | and the second |
|           |                   |                |