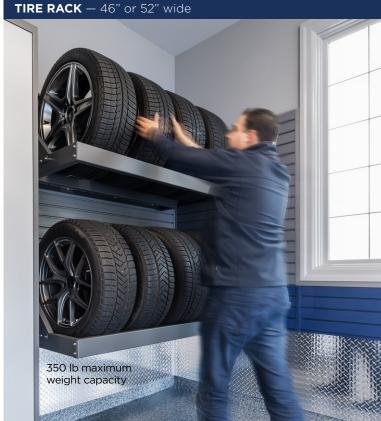

# storage for seasonal items

Our specialty storage racks provide heavy-duty storage solutions for large and heavy items, such as golf bags, firewood, and tires. For bigger items that need to be readily accessible, we have open shelving solutions that are wall-mounted and free standing. Our overhead storage racks are the best way to organize and store bulky seasonal items that need to be kept in the garage.