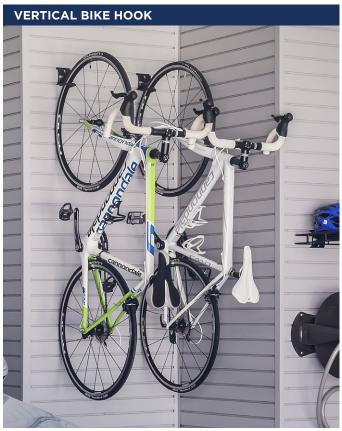

# storage for seasonal items

Our specialty storage racks provide heavy-duty storage solutions for large and heavy items, such as golf bags, firewood, and tires. For bigger items that need to be readily accessible, we have open shelving solutions that are wall-mounted and free standing. Our overhead storage racks are the best way to organize and store bulky seasonal items that need to be kept in the garage.