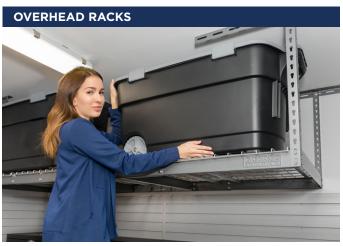

# storage for seasonal items

Our specialty storage racks provide heavy-duty storage solutions for large and heavy items, such as golf bags, firewood, and tires. For bigger items that need to be readily accessible, we have open shelving solutions that are wall-mounted and free standing. Our overhead storage racks are the best way to organize and store bulky seasonal items that need to be kept in the garage.