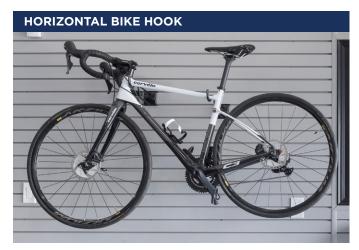

# storage for seasonal items

Our specialty storage racks provide heavy-duty storage solutions for large and heavy items, such as golf bags, firewood, and tires. For bigger items that need to be readily accessible, we have open shelving solutions that are wall-mounted and free standing. Our overhead storage racks are the best way to organize and store bulky seasonal items that need to be kept in the garage.