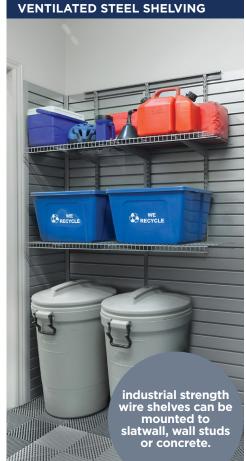

# storage for seasonal items

Our specialty storage racks provide heavy-duty storage solutions for large and heavy items, such as golf bags, firewood, and tires. For bigger items that need to be readily accessible, we have open shelving solutions that are wall-mounted and free standing. Our overhead storage racks are the best way to organize and store bulky seasonal items that need to be kept in the garage.