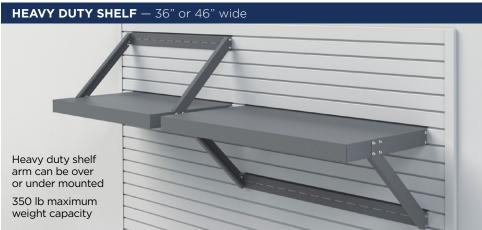

# storage for seasonal items

Our specialty storage racks provide heavy-duty storage solutions for large and heavy items, such as golf bags, firewood, and tires. For bigger items that need to be readily accessible, we have open shelving solutions that are wall-mounted and free standing. Our overhead storage racks are the best way to organize and store bulky seasonal items that need to be kept in the garage.