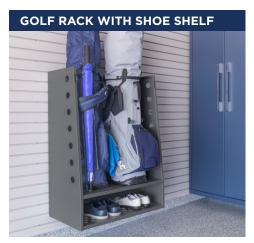

# storage for seasonal items

Our specialty storage racks provide heavy-duty storage solutions for large and heavy items, such as golf bags, firewood, and tires. For bigger items that need to be readily accessible, we have open shelving solutions that are wall-mounted and free standing. Our overhead storage racks are the best way to organize and store bulky seasonal items that need to be kept in the garage.