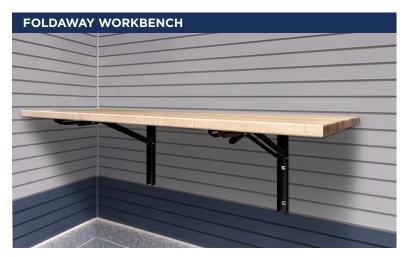

### Hard-Working Storage Solutions

The foldaway workbench is perfect for the garage where space is at a premium. For homes with a water connection in the garage, we have the highest quality rust-proof aluminum alloy construction hose reels and garden hoses on the market. Ask your design consultant for additional recommendations.