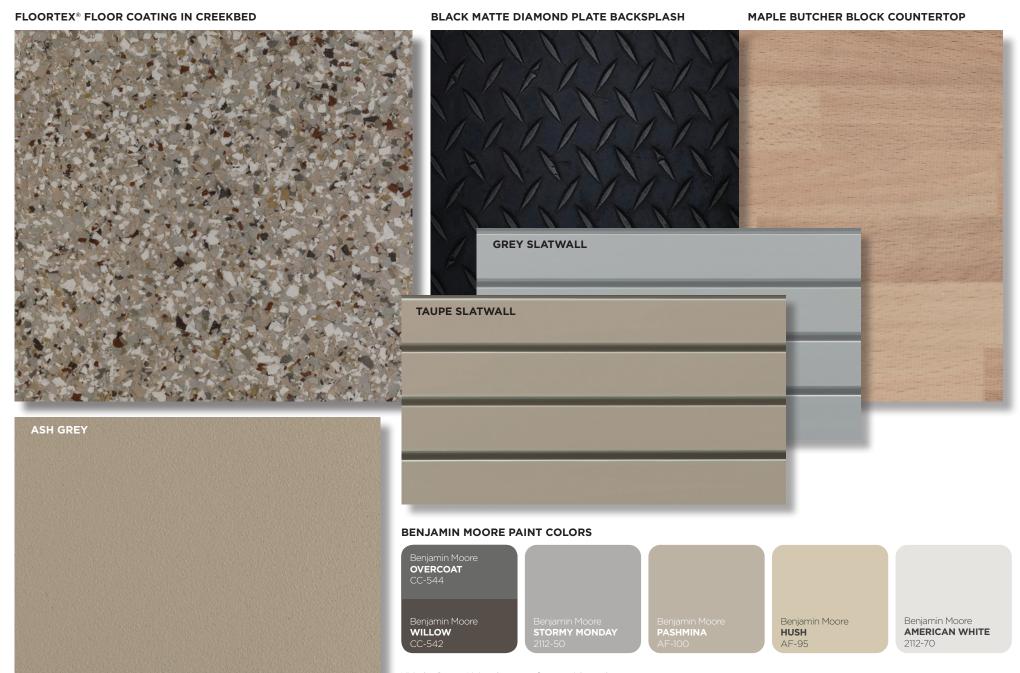

#### **PROJECT SPECIFICATIONS**

CABINETRY: TECNICA Cabinetry, Powder-Coated in Ash Grey

FLOORING: FLOORTEX® Coating in Creekbed

BACKSPLASH: Black Matte Diamond Plate Backsplash

COUNTERTOP: Maple Butcher Block WALLS: Slatwall in Taupe

PAINT COLOR: Benjamin Moore - Upper Walls in American White 2112-70, Door & Trim in Overcoat CC-544

Optional Paint Colors - Willow CC-542, Stormy Monday 2112-50, Pashmina AF-100, Hush AF-95