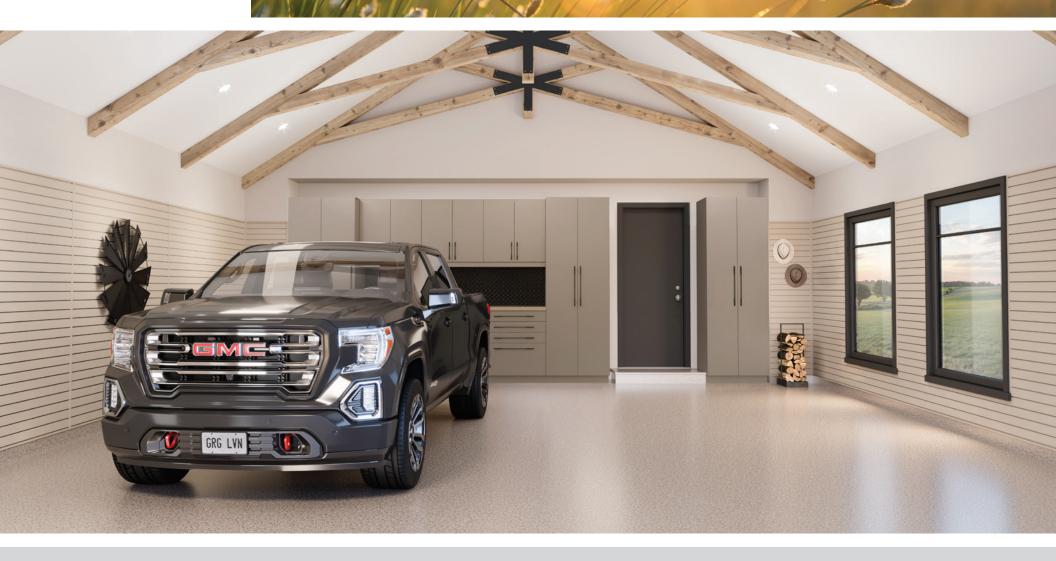

#### **PROJECT SPECIFICATIONS**

CABINETRY: TECNICA Cabinetry, Powder-Coated in Ash Grey

FLOORING: FLOORTEX® Coating in Creekbed

BACKSPLASH: Black Matte Diamond Plate Backsplash

COUNTERTOP: Maple Butcher Block WALLS: Slatwall in Taupe

PAINT COLOR: Benjamin Moore - Upper Walls in American White 2112-70, Door & Trim in Overcoat CC-544

Optional Paint Colors - Willow CC-542, Stormy Monday 2112-50, Pashmina AF-100, Hush AF-95

#### DESIGNER SERIES INSPIRATION

You're travelling down a stretch of country road with the windows down, inhaling fresh air. Returning to the city, your heart is filled, restored. You crave the warm comfort of country living, but with a personal, contemporary touch. It's elevated, fused with a worldly, sophisticated, flair. The result is the freshness of country injected with your contemporary style. It's uptown, yet down to earth, just like you. UpCOUNTRY, from Garage Living's Designer Series, starts with a warm, relaxed color palette. It's cultivated from nature, then elevated with a sophisticated, contemporary edge that perfectly expresses your signature style.