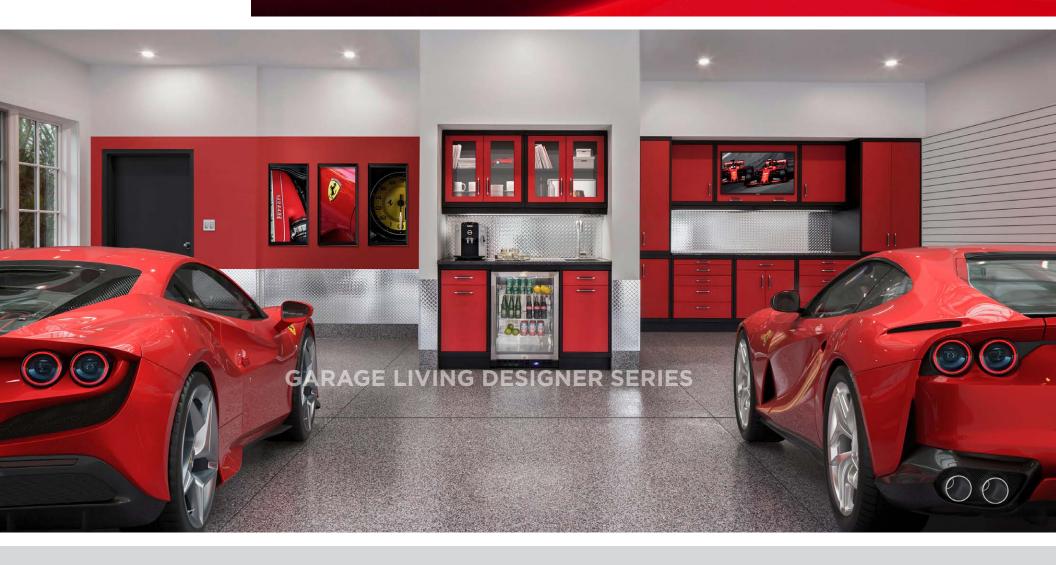

## DESIGNER SERIES PROJECT

#### **PROJECT SPECIFICATIONS**

CABINETRY: GL Custom Cabinetry, Powder Coat with Red Door and Black Frame

FLOORING: FLOORTEX™ Floor Coating in Carbonite

BACKSPLASH: Diamond Plate COUNTERTOP: Stainless Steel

WALLS: Slatwall in Grey and Diamond Plate Base

PAINT COLOR: Benjamin Moore - Accent Wall in Heritage Red HC-181, Upper Wall in Chantilly Lace 2121-70

Optional Paint Colors - Whale Gray 2134-40, Stormy Monday 2112-50, American White 2112-70