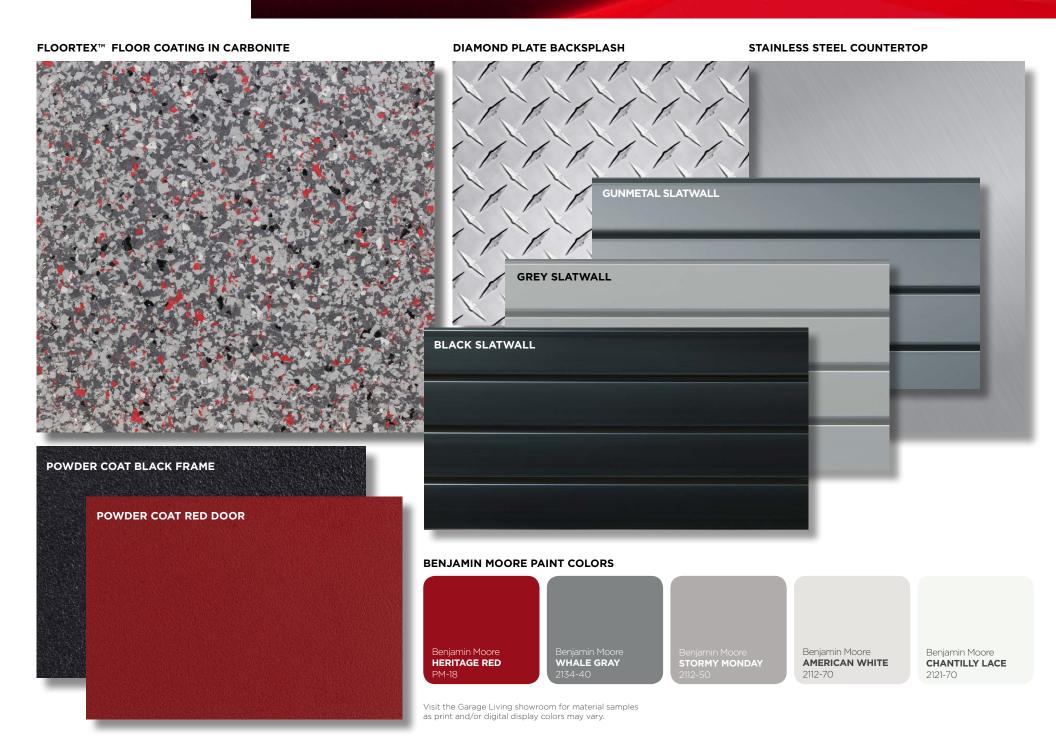

#### DESIGNER SERIES PALETTE

#### **PROJECT SPECIFICATIONS**

CABINETRY: GL Custom Cabinetry, Powder Coat with Red Door and Black Frame

FLOORING: FLOORTEX™ Floor Coating in Carbonite

BACKSPLASH: Diamond Plate COUNTERTOP: Stainless Steel

WALLS: Slatwall in Grey and Diamond Plate Base

PAINT COLOR: Benjamin Moore - Accent Wall in Heritage Red HC-181, Upper Wall in Chantilly Lace 2121-70

Optional Paint Colors - Whale Gray 2134-40, Stormy Monday 2112-50, American White 2112-70