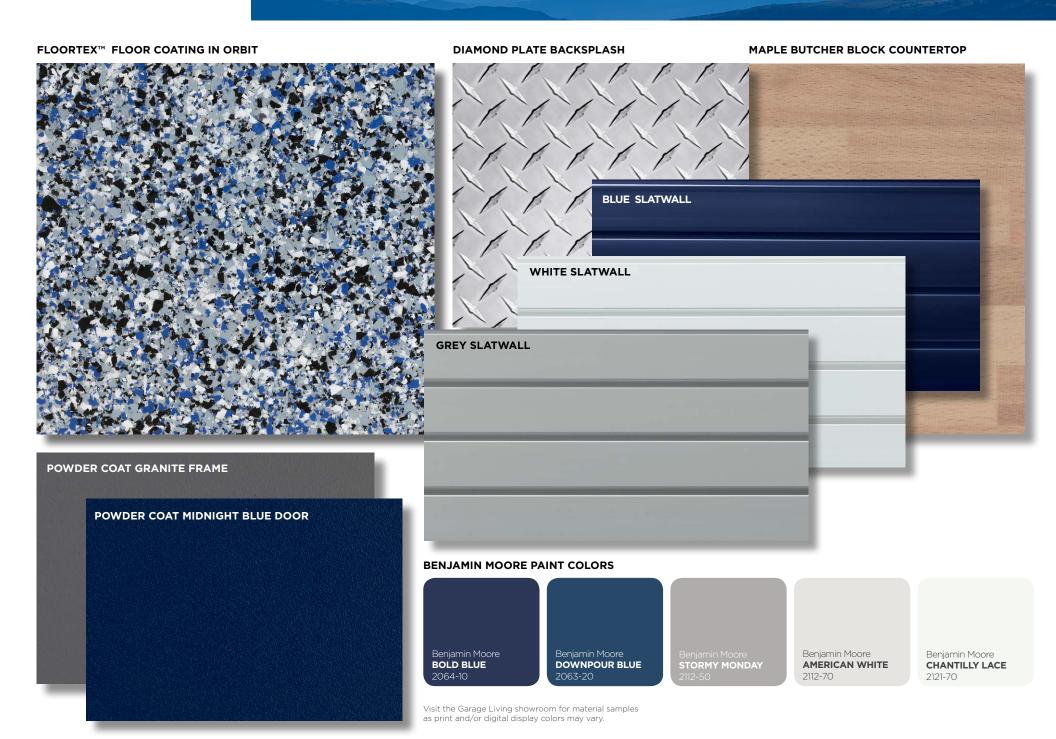

#### **PROJECT SPECIFICATIONS**

CABINETRY: GL Signature Cabinetry, Powder Coat with Midnight Blue Door and Granite Frame

FLOORING: FLOORTEX™ Floor Coating in Orbit

BACKSPLASH: Diamond Plate
COUNTERTOP: Maple Butcher Block

WALLS: Slatwall in Blue and White with Diamond Plate Base

PAINT COLOR: Benjamin Moore - Upper Walls in American White 2112-70, Door & Trim in Bold Blue 2064-10

Optional Paint Colors - Downpour Blue 2063-20, Stormy Monday 2112-50, Chantilly Lace 2121-70

### DESIGNER SERIES PALETTE