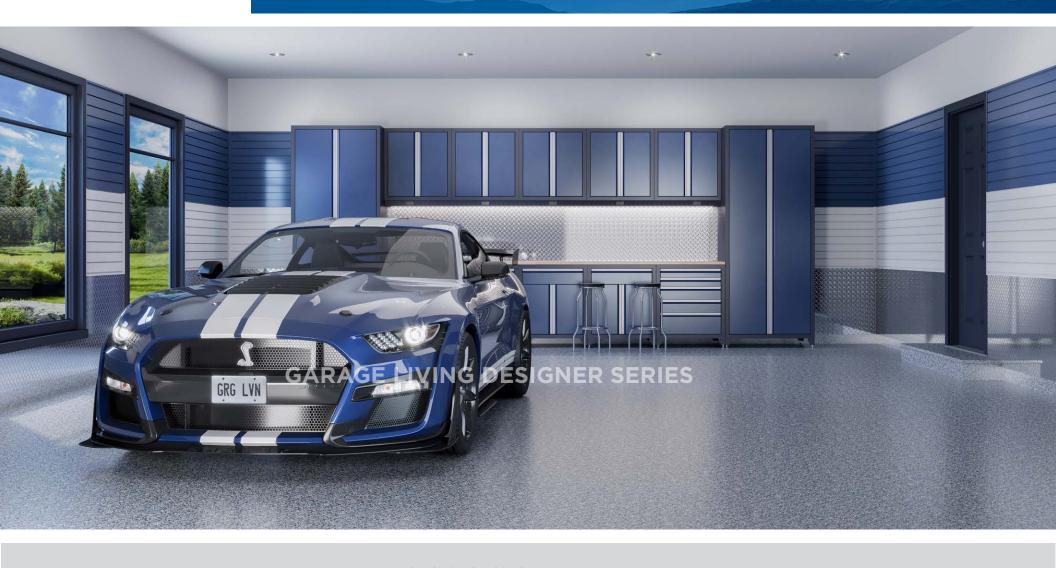

#### **PROJECT SPECIFICATIONS**

CABINETRY: GL Signature Cabinetry, Powder Coat with Midnight Blue Door and Granite Frame

FLOORING: FLOORTEX™ Floor Coating in Orbit

BACKSPLASH: Diamond Plate
COUNTERTOP: Maple Butcher Block

WALLS: Slatwall in Blue and White with Diamond Plate Base

PAINT COLOR: Benjamin Moore - Upper Walls in American White 2112-70, Door & Trim in Bold Blue 2064-10

Optional Paint Colors - Downpour Blue 2063-20, Stormy Monday 2112-50, Chantilly Lace 2121-70