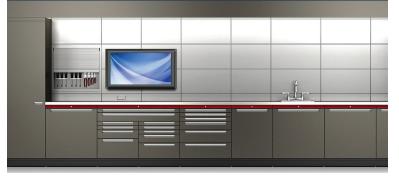

## high-tech design, endless configuration

The modern, minimalist design of this cabinetry system is constructed to the standards of a high-tech automotive workspace. A variety of cabinet options combined with a unique wall system allows you to create a highly customized space. Transform your garage into a professional workspace that also looks extraordinary.

#### SEAMLESS WALL TO WALL DESIGN

## PANELLED WALL OPTIONS ARE ENDLESS