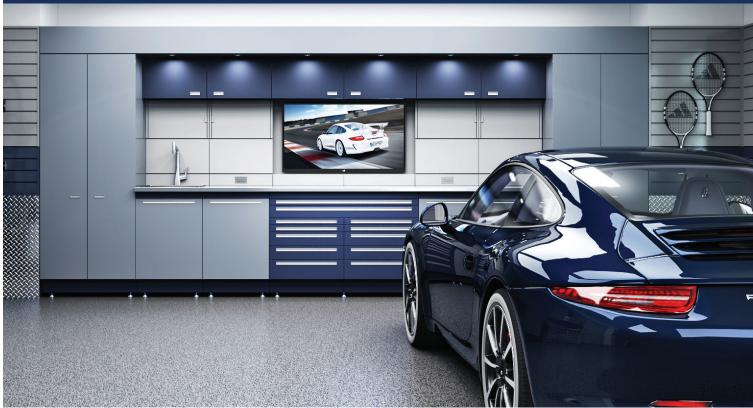

## Automotive Inspired Modern Design

## high-tech design, endless configuration

The modern, minimalist design of this cabinetry system is constructed to the standards of a high-tech automotive workspace. A variety of cabinet options combined with a unique wall system allows you to create a highly customized space. Transform your garage into a professional workspace that also looks extraordinary.

## MODERN HIGH-TECH AUTOMOTIVE DESIGN

#### SEAMLESS WALL TO WALL DESIGN

# GL NEOS ELITE CABINETRY