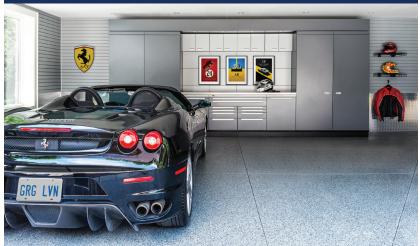

## **GL NEOS ELITE CABINETRY**

## Automotive Inspired Modern Design

## high-tech design, endless configuration

The modern, minimalist design of this cabinetry system is constructed to the standards of a high-tech automotive workspace. A variety of cabinet options combined with a unique wall system allows you to create a highly customized space. Transform your garage into a professional workspace that also looks extraordinary.

## MODERN HIGH-TECH AUTOMOTIVE DESIGN



#### SEAMLESS WALL TO WALL DESIGN







# GL NEOS ELITE CABINETRY

## SPECIFICATIONS

| Туре              | Semi-Custom                                                                                                                                                                        |
|-------------------|------------------------------------------------------------------------------------------------------------------------------------------------------------------------------------|
| Design            | High-tech automotive, ergo-<br>nomic, efficient                                                                                                                                    |
| Material          | 16-gauge steel