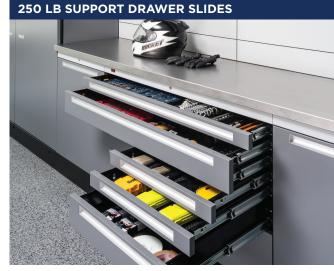

#### HIGHLY CUSTOMIZABLE PULLOUT STORAGE SHELVING

PULL OUT RECYCLE BINS & STAINLESS STEEL COUNTERTOP