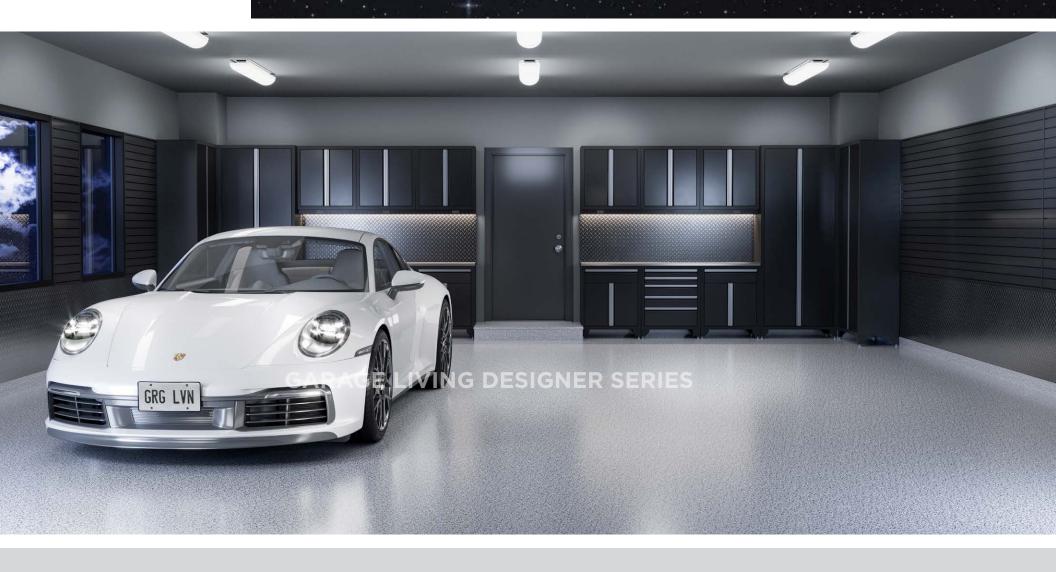

#### **PROJECT SPECIFICATIONS**

CABINETRY: GL Signature Shallow, Powder Coat in Black FLOORING: FLOORTEX $^{\text{\tiny{M}}}$  Floor Coating in Charcoal

BACKSPLASH: Black Diamond Plate COUNTERTOP: Stainless Steel

WALLS: Slatwall in Black with Black Diamond Plate Base

PAINT COLOR: Benjamin Moore - Upper Wall Stormy Monday 2112-50, Door & Trim in Black 2132-10

Optional Paint Colors - Wrought Iron 2124-10, Whale Gray 2134-40, Cement Gray 2112-60, Chantilly Lace 2121-70

## DESIGNER SERIES INSPIRATION

You don't collect cars, you curate luxury. Every vehicle you choose is a refined choice. Like vintage wine, where you keep it should look as finely-crafted as what you select. The Midnight series is polished, sleek, inky black, and just a little mysterious. Straight from the shadows of the night, it makes a strong statement, just like you behind the wheel. Midnight provides an alluring place to start and end your next great journey. Garage Living's Midnight Series creates a one-of-a-kind showplace that may rival your own home, yet is a mere extension of your elegant style.