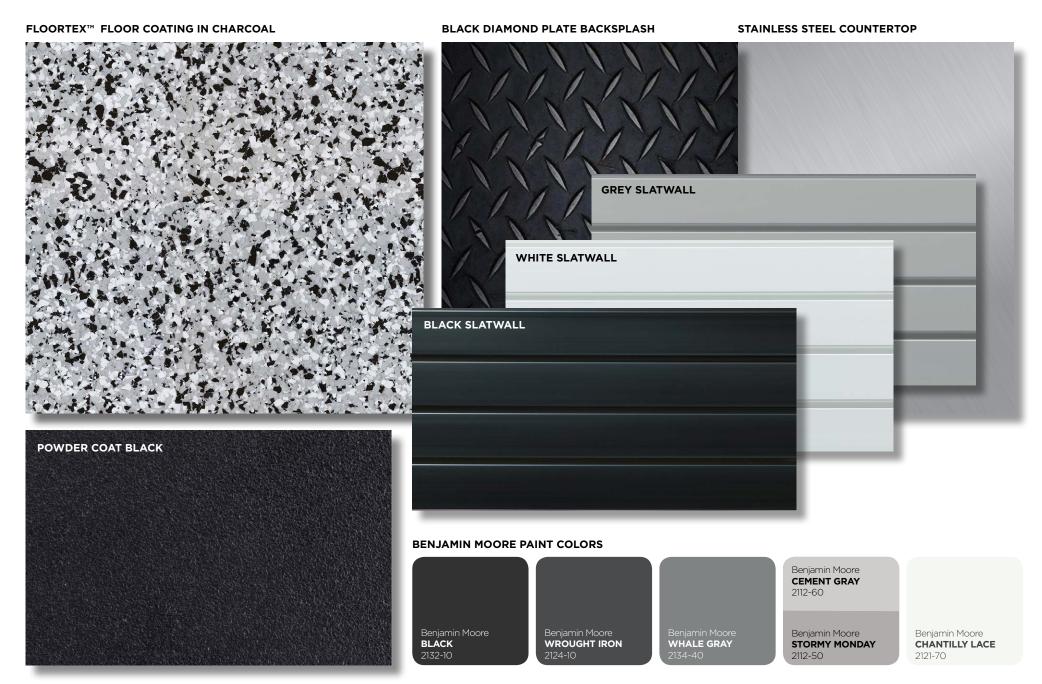

#### **PROJECT SPECIFICATIONS**

CABINETRY: GL Signature Shallow, Powder Coat in Black FLOORING: FLOORTEX $^{\text{\tiny{M}}}$  Floor Coating in Charcoal

BACKSPLASH: Black Diamond Plate COUNTERTOP: Stainless Steel

WALLS: Slatwall in Black with Black Diamond Plate Base

PAINT COLOR: Benjamin Moore - Upper Wall Stormy Monday 2112-50, Door & Trim in Black 2132-10

Optional Paint Colors - Wrought Iron 2124-10, Whale Gray 2134-40, Cement Gray 2112-60, Chantilly Lace 2121-70

## DESIGNER SERIES PALETTE