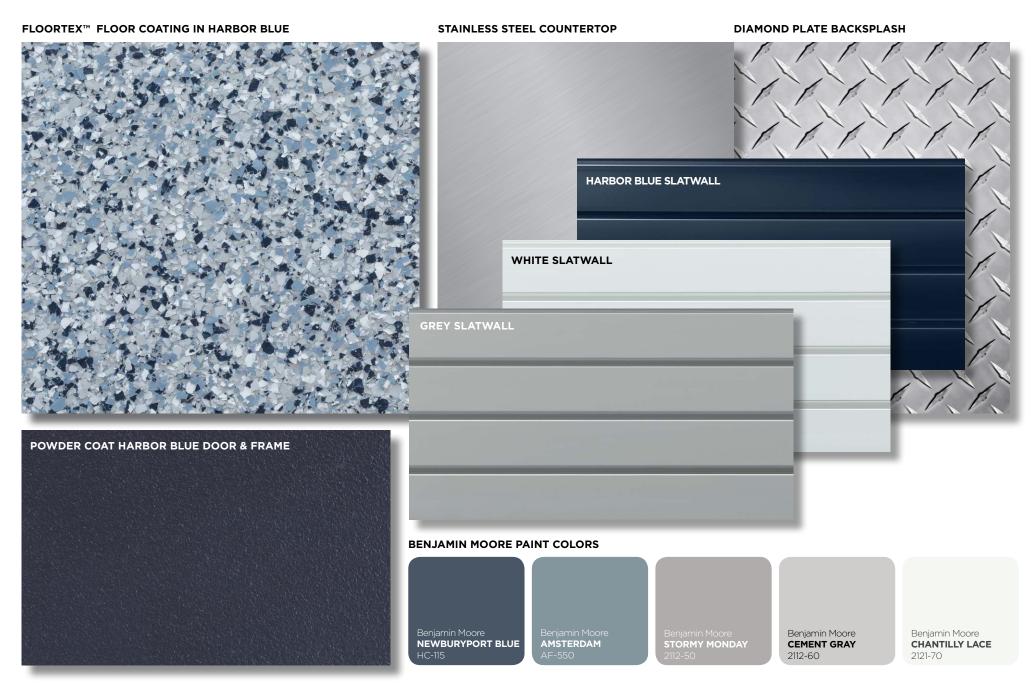

#### **PROJECT SPECIFICATIONS**

CABINETRY: GL Custom Cabinetry, Powder Coat in Harbor Blue

FLOORING: FLOORTEX™ Floor Coating in Harbor Blue

BACKSPLASH: Diamond Plate COUNTERTOP: Stainless Steel

WALLS: Slatwall in Grey with Harbor Blue Stripe

PAINT COLOR: Benjamin Moore - Ceiling, Door & Trim in Chantilly Lace 2121-70
Optional Paint Colors - Newburyport Blue HC-115, Amsterdam AF-550,

Stormy Monday 2112-50, Cement Gray 2112-60

## DESIGNER SERIES PALETTE