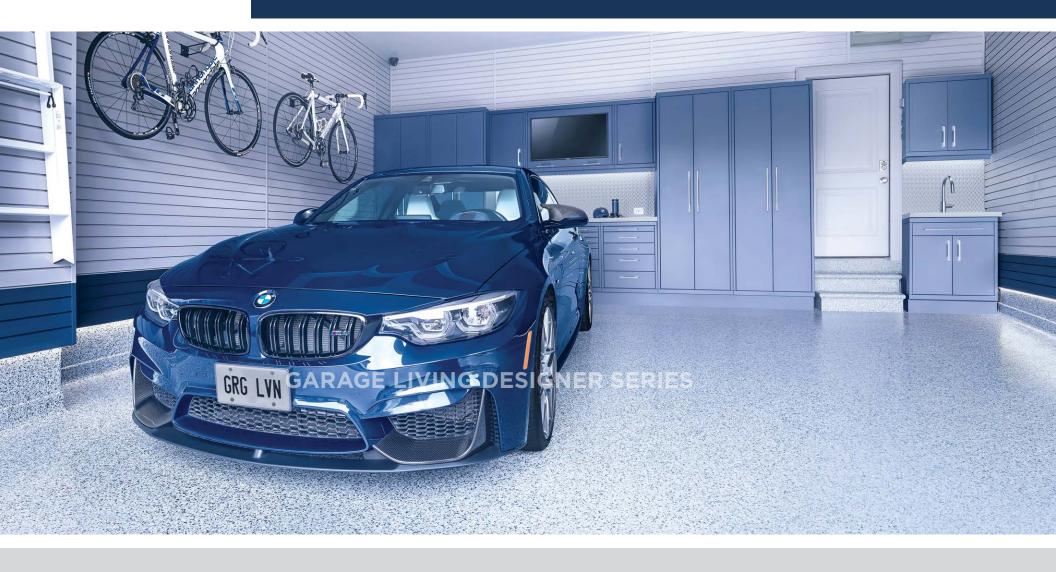

#### **PROJECT SPECIFICATIONS**

CABINETRY: GL Custom Cabinetry, Powder Coat in Harbor Blue

FLOORING: FLOORTEX™ Floor Coating in Harbor Blue

BACKSPLASH: Diamond Plate COUNTERTOP: Stainless Steel

WALLS: Slatwall in Grey with Harbor Blue Stripe

PAINT COLOR: Benjamin Moore - Ceiling, Door & Trim in Chantilly Lace 2121-70
Optional Paint Colors - Newburyport Blue HC-115, Amsterdam AF-550,

Stormy Monday 2112-50, Cement Gray 2112-60