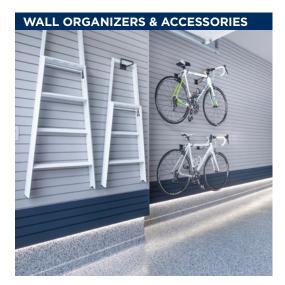

#### **GARAGE ORGANIZERS**

**UNIQUE GARAGE STORAGE SOLUTIONS** Garage Living's wall organizers and accessories get all of your belongings off the floor and on the wall, creating room to walk, play, work, and easily park. Whether you need to hang up tools and toys or want to finish the walls from top to bottom, our versatile system can be configured to make the most of your space. Overhead storage units will support over 600 lbs and are available in a variety of sizes. Heights can be customized to allow for both high and low ceilings. Garage Living also carries a variety of specialty organizers for tires, bicycles, trash bins, and recycling.