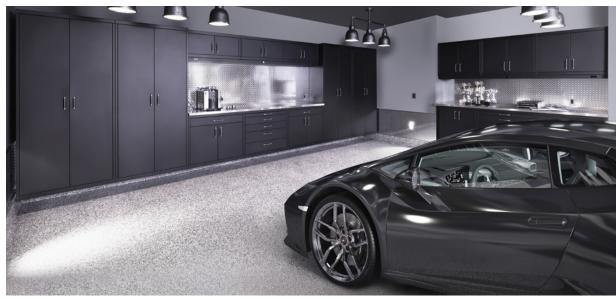

#### **GARAGE FLOORING**

**FLOORTEX' COATING** Garage Living specializes in the preparation of concrete surfaces and the application of the highest quality concrete floor coatings available on the market. Using FLOORTEX® Polyaspartic Coatings, our professionally trained applicators can complete your garage floor in as little as one day. The FLOORTEX® Coating System and professional application method transforms a dirty, dusty, and damaged concrete floor into a clean, durable, and attractive surface that fits with the rest of your home and lifestyle.

#### **GL CUSTOM STEEL CABINETRY**

Maximum Flexibility High-End Garage Storage

For the ultimate in customized garage storage, GL Custom Steel cabinetry sets the bar. Superior quality, craftsmanship, and design options make this system the unparalleled choice for discerning homeowners. Create a garage space that is a functional and attractive extension of your home.