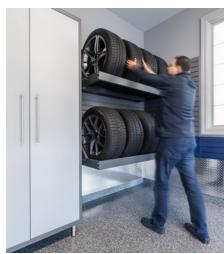

#### **GARAGE ORGANIZERS**

**UNIQUE GARAGE STORAGE SOLUTIONS** Garage Living's wall organizers and accessories get all of your belongings off the floor and on the wall, creating room to walk, play, work, and easily park. Whether you need to hang up tools and toys or want to finish the walls from top to bottom, our versatile system can be configured to make the most of your space. Overhead storage units will support over 600 lbs and are available in a variety of sizes. Heights can be customized to allow for both high and low ceilings. Garage Living also carries a variety of specialty organizers for tires, bicycles, trash bins, and recycling.

**LINEA Helmet Hook** 

LINEA Universal Bike Bracket

LINEA Vertical Bike Bracket

**LINEA Heavy Duty Shelf** 

**LINEA Wall Mounted Tire Rack** 