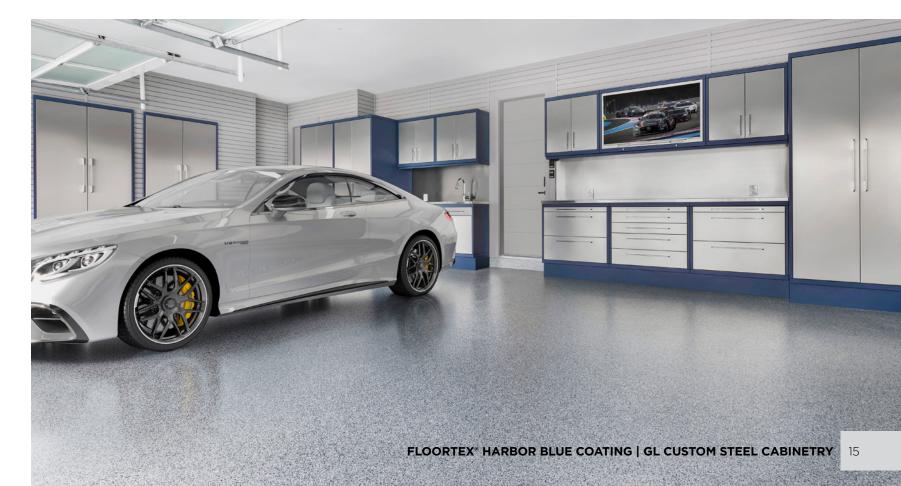

#### **GARAGE FLOORING**

**FLOORTEX' COATING** Garage Living specializes in the preparation of concrete surfaces and the application of the highest quality concrete floor coatings available on the market. Using FLOORTEX® Polyaspartic Coatings, our professionally trained applicators can complete your garage floor in as little as one day. The FLOORTEX® Coating System and professional application method transforms a dirty, dusty, and damaged concrete floor into a clean, durable, and attractive surface that fits with the rest of your home and lifestyle.

#### **GL CUSTOM STEEL CABINETRY**

Maximum Flexibility High-End Garage Storage

For the ultimate in customized garage storage, GL Custom Steel cabinetry sets the bar. Superior quality, craftsmanship, and design options make this system the unparalleled choice for discerning homeowners. Create a garage space that is a functional and attractive extension of your home.