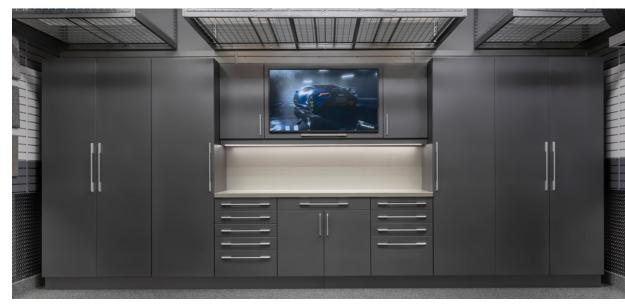

#### **TECNICA CABINETRY SYSTEMS**

High-end custom cabinets in an adaptable system.

Designed exclusively by Garage Living. With a dramatic contemporary look and feel, all components have been innovatively engineered to leverage state-of-the-art precision manufacturing. From unrivaled design and outstanding performance to superior features, TECNICA is unsurpassed.

CABINET TOE KICK

SOFT CLOSE HINGES

PISTON-HINGED LIFT-UP SMART TV DOOR