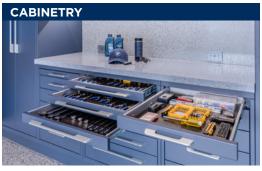

### **GARAGE CABINETRY**

Garage Living offers a wide variety of garage cabinetry systems to transform your garage into a welcoming and functional room in your home—a place to work, pursue hobbies, entertain, or to simply get all your belongings behind closed doors and out of sight. All components are designed for the garage and built to stand the test of time. Whether fitted or freestanding, we will create a unique cabinetry system that meets your needs and suits your lifestyle.

#### **GL CUSTOM STEEL CABINETRY**

Maximum Flexibility High-End Garage Storage

For the ultimate in customized garage storage, GL Custom Steel cabinetry sets the bar. Superior quality, craftsmanship, and design options make this system the unparalleled choice for discerning homeowners. Create a garage space that is a functional and attractive extension of your home.

**BUILT-IN STAINLESS STEEL SINK** 

OFF THE FLOOR MOUNTING

SOFT CLOSE HINGES

150 LB BALL BEARING SLIDES