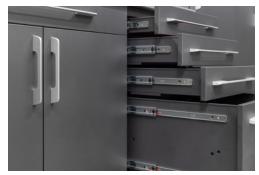

**BUILT-IN STAINLESS STEEL SINK** 

OFF THE FLOOR MOUNTING

SOFT CLOSE HINGES

150 LB BALL BEARING SLIDES