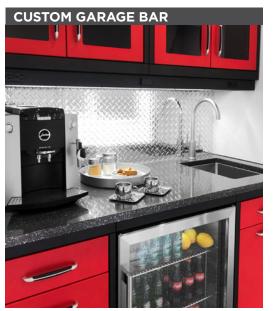

#### **GL CUSTOM STEEL CABINETRY**

Maximum Flexibility High-End Garage Storage

For the ultimate in customized garage storage, GL Custom Steel cabinetry sets the bar. Superior quality, craftsmanship, and design options make this system the unparalleled choice for discerning homeowners. Create a garage space that is a functional and attractive extension of your home.

**BUILT-IN STAINLESS STEEL SINK** 

OFF THE FLOOR MOUNTING

SOFT CLOSE HINGES

150 LB BALL BEARING SLIDES