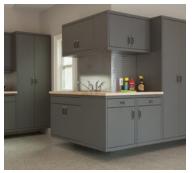

#### **GL SIGNATURE CABINETRY**

Modular Garage Storage to Fit Your Lifestyle

The GL Signature metal cabinetry system combines affordability, high-quality construction, and excellent storage features to minimize clutter. It's one of our most popular cabinetry lines. For smaller garage spaces we have an 18" shallow depth cabinet option. Choose from a variety of modular components to create a cabinetry system that is perfect for you.

PULL OUT RECYCLE BIN

COAT RODS

STAINLESS STEEL COUNTERTOP