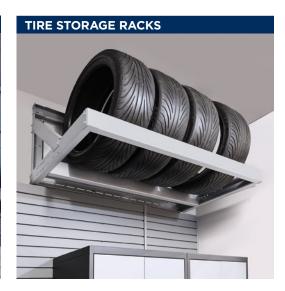

#### **GARAGE ORGANIZERS**

**UNIQUE GARAGE STORAGE SOLUTIONS** Garage Living's wall organizers and accessories get all of your belongings off the floor and on the wall, creating room to walk, play, work, and easily park. Whether you need to hang up tools and toys or want to finish the walls from top to bottom, our versatile system can be configured to make the most of your space. Overhead storage units will support over 600 lbs and are available in a variety of sizes. Heights can be customized to allow for both high and low ceilings. Garage Living also carries a variety of specialty organizers for tires, bicycles, trash bins, and recycling.

**LINEA Helmet Hook** 

LINEA Universal Bike Bracket

LINEA Vertical Bike Bracket

**LINEA Heavy Duty Shelf** 

**LINEA Wall Mounted Tire Rack** 