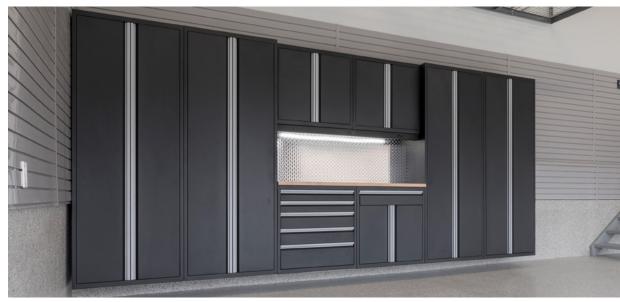

#### **GL CUSTOM STEEL CABINETRY**

Maximum Flexibility High-End Garage Storage

For the ultimate in customized garage storage, GL Custom Steel cabinetry sets the bar. Superior quality, craftsmanship, and design options make this system the unparalleled choice for discerning homeowners. Create a garage space that is a functional and attractive extension of your home.

**BUILT-IN STAINLESS STEEL SINK** 

OFF THE FLOOR MOUNTING

SOFT CLOSE HINGES

150 LB BALL BEARING SLIDES