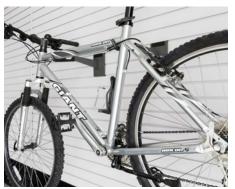

#### **GARAGE ORGANIZERS**

**UNIQUE GARAGE STORAGE SOLUTIONS** Garage Living's wall organizers and accessories get all of your belongings off the floor and on the wall, creating room to walk, play, work, and easily park. Whether you need to hang up tools and toys or want to finish the walls from top to bottom, our versatile system can be configured to make the most of your space. Overhead storage units will support over 600 lbs and are available in a variety of sizes. Heights can be customized to allow for both high and low ceilings. Garage Living also carries a variety of specialty organizers for tires, bicycles, trash bins, and recycling.

**LINEA Helmet Hook** 

LINEA Universal Bike Bracket

LINEA Vertical Bike Bracket

**LINEA Heavy Duty Shelf** 

**LINEA Wall Mounted Tire Rack** 