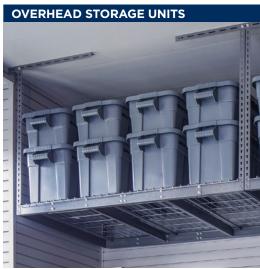

#### **GARAGE ORGANIZERS**

**UNIQUE GARAGE STORAGE SOLUTIONS** Garage Living's wall organizers and accessories get all of your belongings off the floor and on the wall, creating room to walk, play, work, and easily park. Whether you need to hang up tools and toys or want to finish the walls from top to bottom, our versatile system can be configured to make the most of your space. Overhead storage units will support over 600 lbs and are available in a variety of sizes. Heights can be customized to allow for both high and low ceilings. Garage Living also carries a variety of specialty organizers for tires, bicycles, trash bins, and recycling.