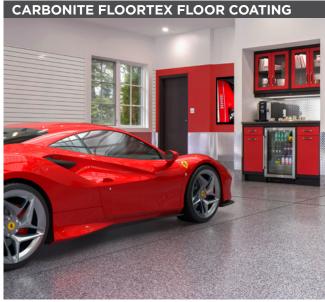

#### **GARAGE FLOORING**

**FLOORTEX' COATING** Garage Living specializes in the preparation of concrete surfaces and the application of the highest quality concrete floor coatings available on the market. Using FLOORTEX® Polyaspartic Coatings, our professionally trained applicators can complete your garage floor in as little as one day. The FLOORTEX® Coating System and professional application method transforms a dirty, dusty, and damaged concrete floor into a clean, durable, and attractive surface that fits with the rest of your home and lifestyle.