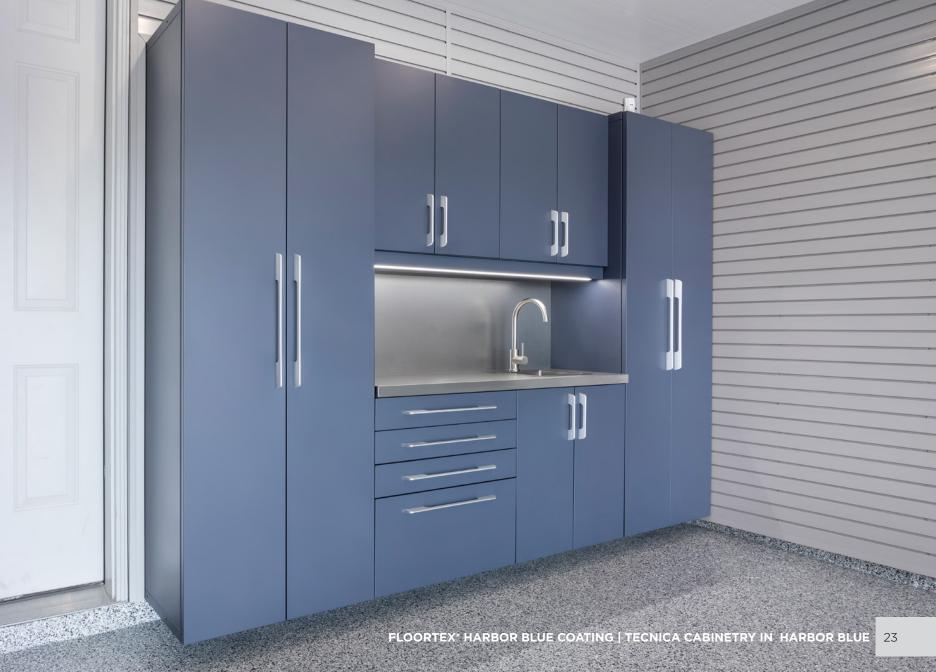

#### **TECNICA CABINETRY SYSTEMS**

High-end custom cabinets in an adaptable system.

Designed exclusively by Garage Living. With a dramatic contemporary look and feel, all components have been innovatively engineered to leverage state-of-the-art precision manufacturing. From unrivaled design and outstanding performance to superior features, TECNICA is unsurpassed.

CABINET TOE KICK

SOFT CLOSE HINGES

PISTON-HINGED LIFT-UP SMART TV DOOR