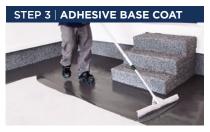

#### FLOORTEX® COATING SYSTEM

Garage Living prepares each floor with industrial diamond grinding equipment and dustless self-contained vacuum systems. This aggressive preparation ensures a mechanical bond between the coating and concrete. All imperfections are filled to give the floor a smooth, level surface. Garage Living applies only the highest grade polyaspartic coating produced by FLOORTEX® that is UV and chemical resistant, with eco-friendly zero VOC and rapid curing. Garage Living's FLOORTEX®

Coating System is a 100% coverage, vinyl flake broadcast that is applied to the entire floor surface, foundation walls, wood steps, and baseboards. Typical applications require only one day to complete and are ready to be enjoyed after 24 hours. After completion, Garage Living provides a written fifteen-year limited warranty certificate so you can rest assured that we stand behind our product, professional workmanship, and quality.