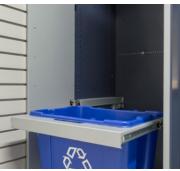

PULL OUT RECYCLE BIN

COAT RODS

STAINLESS STEEL COUNTERTOP

#### **GARAGE ORGANIZERS**

**UNIQUE GARAGE STORAGE SOLUTIONS** Garage Living's wall organizers and accessories get all of your belongings off the floor and on the wall, creating room to walk, play, work, and easily park. Whether you need to hang up tools and toys or want to finish the walls from top to bottom, our versatile system can be configured to make the most of your space. Overhead storage units will support over 600 lbs and are available in a variety of sizes. Heights can be customized to allow for both high and low ceilings. Garage Living also carries a variety of specialty organizers for tires, bicycles, trash bins, and recycling.