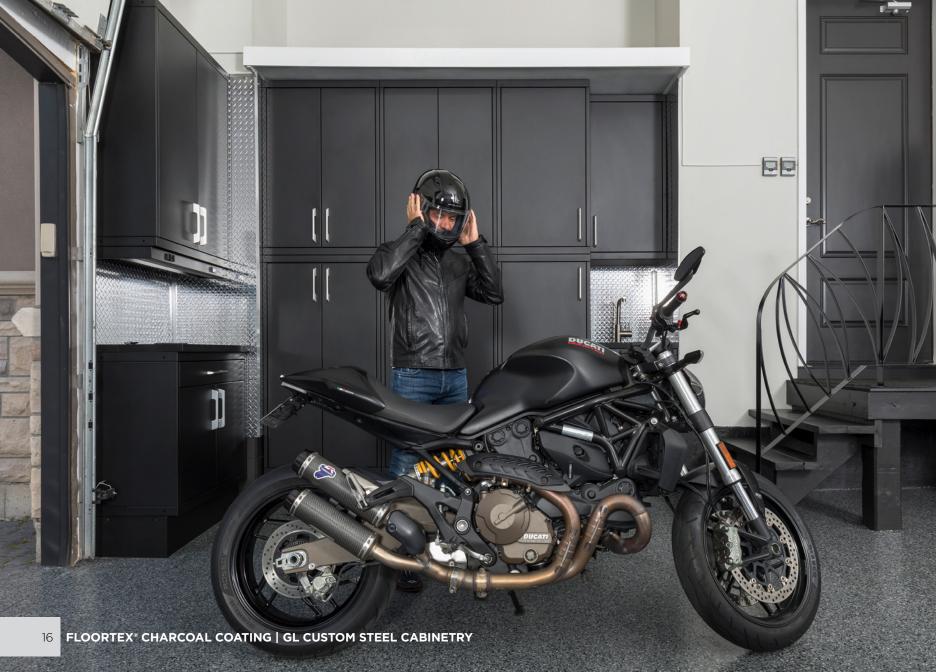

#### **GARAGE FLOORING**

**FLOORTEX' COATING** Garage Living specializes in the preparation of concrete surfaces and the application of the highest quality concrete floor coatings available on the market. Using FLOORTEX® Polyaspartic Coatings, our professionally trained applicators can complete your garage floor in as little as one day. The FLOORTEX® Coating System and professional application method transforms a dirty, dusty, and damaged concrete floor into a clean, durable, and attractive surface that fits with the rest of your home and lifestyle.

#### **GL CUSTOM STEEL CABINETRY**

Maximum Flexibility High-End Garage Storage

For the ultimate in customized garage storage, GL Custom Steel cabinetry sets the bar. Superior quality, craftsmanship, and design options make this system the unparalleled choice for discerning homeowners. Create a garage space that is a functional and attractive extension of your home.