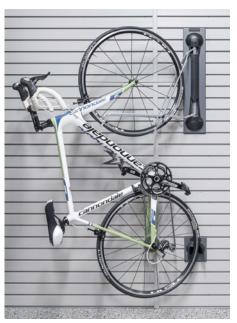

#### **GARAGE ORGANIZERS**

**UNIQUE GARAGE STORAGE SOLUTIONS** Garage Living's wall organizers and accessories get all of your belongings off the floor and on the wall, creating room to walk, play, work, and easily park. Whether you need to hang up tools and toys or want to finish the walls from top to bottom, our versatile system can be configured to make the most of your space. Overhead storage units will support over 600 lbs and are available in a variety of sizes. Heights can be customized to allow for both high and low ceilings. Garage Living also carries a variety of specialty organizers for tires, bicycles, trash bins, and recycling.

LED LIGHTING

BIKE RACKS

GOLF RACK

**LINEA Helmet Hook** 

LINEA Universal Bike Bracket

LINEA Vertical Bike Bracket

**LINEA Heavy Duty Shelf** 

**LINEA Wall Mounted Tire Rack** 