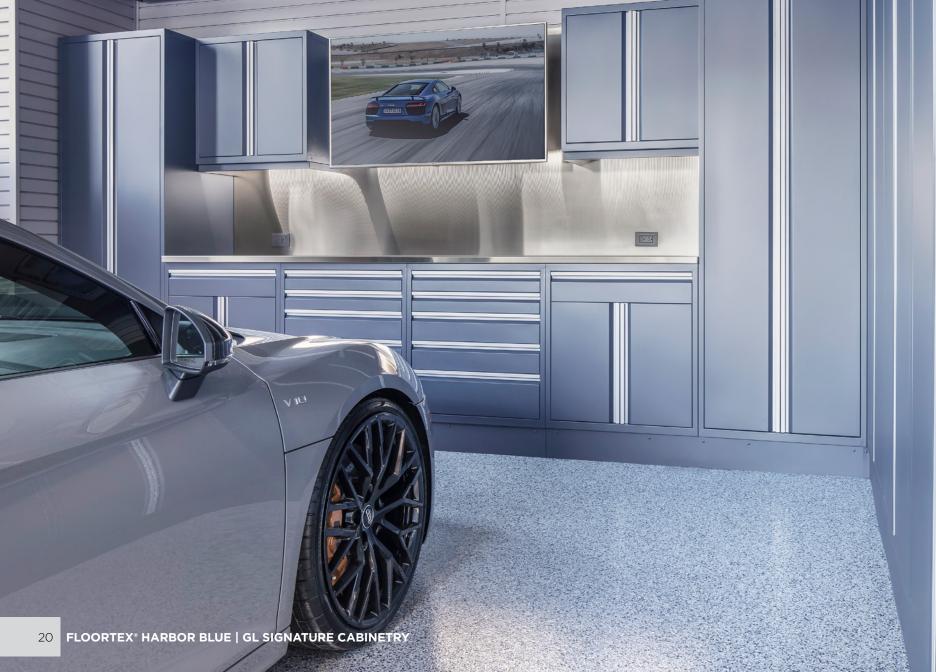

#### **GL SIGNATURE CABINETRY**

Modular Garage Storage to Fit Your Lifestyle

The GL Signature metal cabinetry system combines affordability, high-quality construction, and excellent storage features to minimize clutter. It's one of our most popular cabinetry lines. For smaller garage spaces we have an 18" shallow depth cabinet option. Choose from a variety of modular components to create a cabinetry system that is perfect for you.

PULL OUT RECYCLE BIN

COAT RODS

STAINLESS STEEL COUNTERTOP