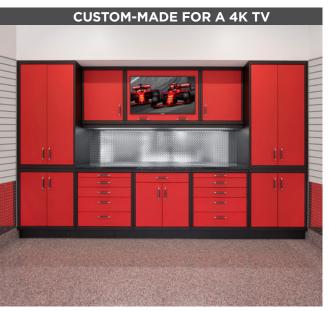

#### **GL CUSTOM STEEL CABINETRY**

Maximum Flexibility High-End Garage Storage

For the ultimate in customized garage storage, GL Custom Steel cabinetry sets the bar. Superior quality, craftsmanship, and design options make this system the unparalleled choice for discerning homeowners. Create a garage space that is a functional and attractive extension of your home.

**BUILT-IN STAINLESS STEEL SINK** 

OFF THE FLOOR MOUNTING

SOFT CLOSE HINGES

150 LB BALL BEARING SLIDES