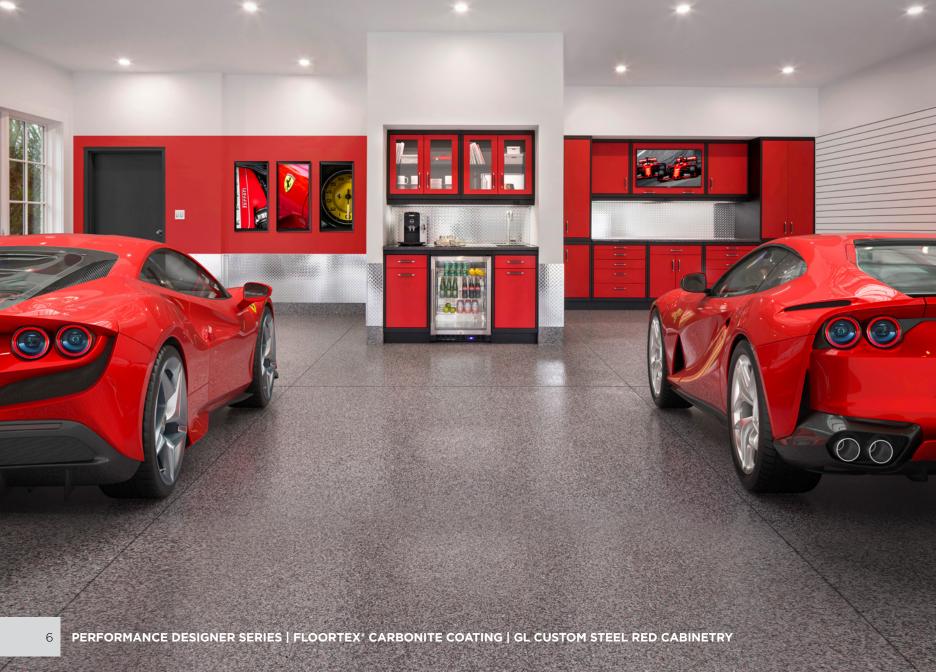

#### **GARAGE FLOORING**

**FLOORTEX' COATING** Garage Living specializes in the preparation of concrete surfaces and the application of the highest quality concrete floor coatings available on the market. Using FLOORTEX® Polyaspartic Coatings, our professionally trained applicators can complete your garage floor in as little as one day. The FLOORTEX® Coating System and professional application method transforms a dirty, dusty, and damaged concrete floor into a clean, durable, and attractive surface that fits with the rest of your home and lifestyle.

#### **GL CUSTOM STEEL CABINETRY**

Maximum Flexibility High-End Garage Storage

For the ultimate in customized garage storage, GL Custom Steel cabinetry sets the bar. Superior quality, craftsmanship, and design options make this system the unparalleled choice for discerning homeowners. Create a garage space that is a functional and attractive extension of your home.

**BUILT-IN STAINLESS STEEL SINK** 

OFF THE FLOOR MOUNTING

SOFT CLOSE HINGES

150 LB BALL BEARING SLIDES