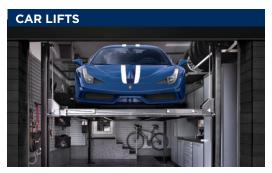

### **AUTOMOTIVE LIFTS**

Instantly double your parking space without the cost of a major renovation or expensive off-site storage. Great for a summer toy or just to accommodate two vehicles in one parking space. Lifts are ideal for residential applications and are installed within one day.