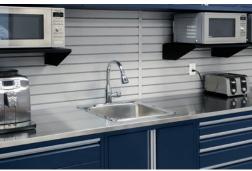

**BUILT-IN STAINLESS STEEL SINK** 

OFF THE FLOOR MOUNTING

SOFT CLOSE HINGES

150 LB BALL BEARING SLIDES

PULL OUT RECYCLE BIN

COAT RODS

STAINLESS STEEL COUNTERTOP