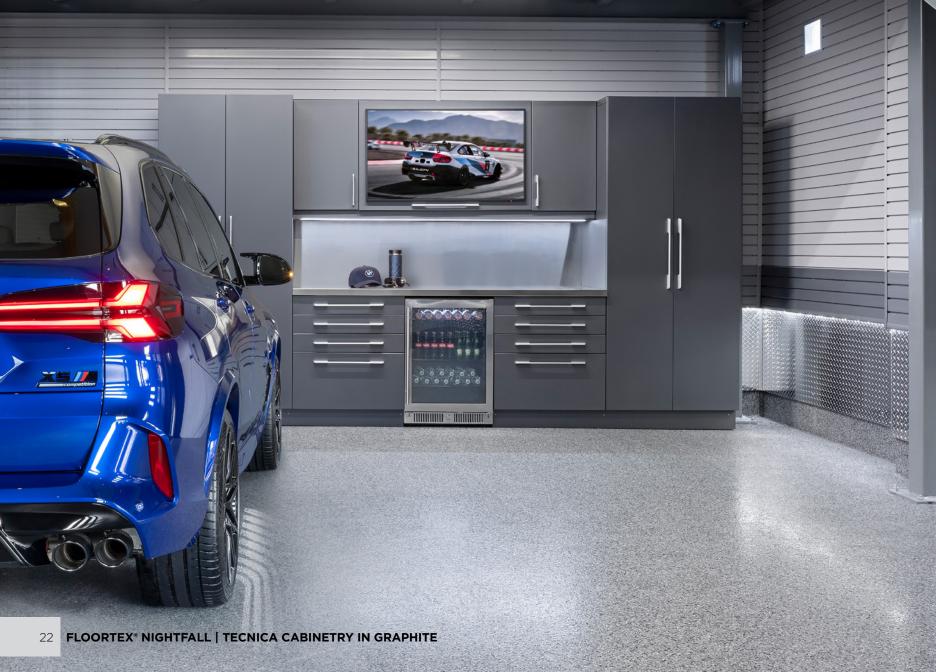

#### **TECNICA CABINETRY SYSTEMS**

High-end custom cabinets in an adaptable system.

Designed exclusively by Garage Living. With a dramatic contemporary look and feel, all components have been innovatively engineered to leverage state-of-the-art precision manufacturing. From unrivaled design and outstanding performance to superior features, TECNICA is unsurpassed.

CABINET TOE KICK

SOFT CLOSE HINGES

PISTON-HINGED LIFT-UP SMART TV DOOR