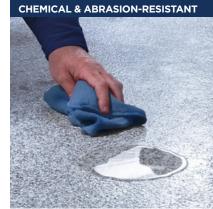

#### **GARAGE FLOORING**

**FLOORTEX' COATING** Garage Living specializes in the preparation of concrete surfaces and the application of the highest quality concrete floor coatings available on the market. Using FLOORTEX® Polyaspartic Coatings, our professionally trained applicators can complete your garage floor in as little as one day. The FLOORTEX® Coating System and professional application method transforms a dirty, dusty, and damaged concrete floor into a clean, durable, and attractive surface that fits with the rest of your home and lifestyle.

#### FLOORTEX® COATING SYSTEM

Garage Living prepares each floor with industrial diamond grinding equipment and dustless self-contained vacuum systems. This aggressive preparation ensures a mechanical bond between the coating and concrete. All imperfections are filled to give the floor a smooth, level surface. Garage Living applies only the highest grade polyaspartic coating produced by FLOORTEX® that is UV and chemical resistant, with eco-friendly zero VOC and rapid curing. Garage Living's FLOORTEX®

Coating System is a 100% coverage, vinyl flake broadcast that is applied to the entire floor surface, foundation walls, wood steps, and baseboards. Typical applications require only one day to complete and are ready to be enjoyed after 24 hours. After completion, Garage Living provides a written fifteen-year limited warranty certificate so you can rest assured that we stand behind our product, professional workmanship, and quality.