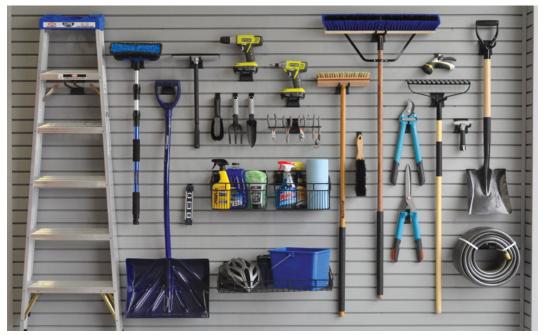

#### **GARAGE ORGANIZERS**

**UNIQUE GARAGE STORAGE SOLUTIONS** Garage Living's wall organizers and accessories get all of your belongings off the floor and on the wall, creating room to walk, play, work, and easily park. Whether you need to hang up tools and toys or want to finish the walls from top to bottom, our versatile system can be configured to make the most of your space. Overhead storage units will support over 600 lbs and are available in a variety of sizes. Heights can be customized to allow for both high and low ceilings. Garage Living also carries a variety of specialty organizers for tires, bicycles, trash bins, and recycling.