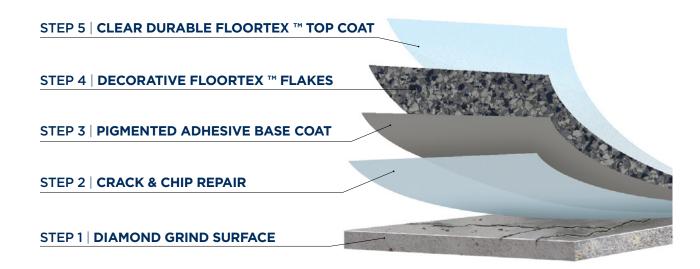

#### FLOORTEX® COATING SYSTEM

Garage Living prepares each floor with industrial diamond grinding equipment and dustless self-contained vacuum systems. This aggressive preparation ensures a mechanical bond between the coating and concrete. All imperfections are filled to give the floor a smooth, level surface. Garage Living applies only the highest grade polyaspartic coating produced by FLOORTEX® that is UV and chemical resistant, with eco-friendly zero VOC and rapid curing. Garage Living's FLOORTEX®

Coating System is a 100% coverage, vinyl flake broadcast that is applied to the entire floor surface, foundation walls, wood steps, and baseboards. Typical applications require only one day to complete and are ready to be enjoyed after 24 hours. After completion, Garage Living provides a written fifteen-year limited warranty certificate so you can rest assured that we stand behind our product, professional workmanship, and quality.