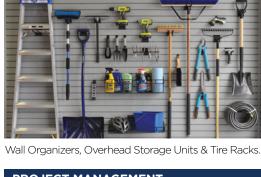

#### **GARAGE ORGANIZERS**

**UNIQUE GARAGE STORAGE SOLUTIONS** Garage Living's wall organizers and accessories get all of your belongings off the floor and on the wall, creating room to walk, play, work, and easily park. Whether you need to hang up tools and toys or want to finish the walls from top to bottom, our versatile system can be configured to make the most of your space. Overhead storage units will support over 600 lbs and are available in a variety of sizes. Heights can be customized to allow for both high and low ceilings. Garage Living also carries a variety of specialty organizers for tires, bicycles, trash bins, and recycling.

LED LIGHTING

BIKE RACKS

GOLF RACK