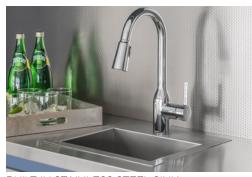

#### **GL CUSTOM STEEL CABINETRY**

Maximum Flexibility High-End Garage Storage

For the ultimate in customized garage storage, GL Custom Steel cabinetry sets the bar. Superior quality, craftsmanship, and design options make this system the unparalleled choice for discerning homeowners. Create a garage space that is a functional and attractive extension of your home.

**BUILT-IN STAINLESS STEEL SINK** 

OFF THE FLOOR MOUNTING

SOFT CLOSE HINGES

150 LB BALL BEARING SLIDES