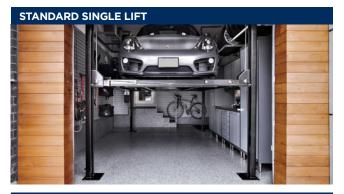

### **AUTOMOTIVE LIFTS**

Instantly double your parking space without the cost of a major renovation or expensive off-site storage. Great for a summer toy or just to accommodate two vehicles in one parking space. Lifts are ideal for residential applications and are installed within one day.

|                                                        | Wildfire <b>Standard</b> 4 Post (WF9000) | Wildfire <b>Exotic</b> 4 Post (WF9000EXW) | Wildfire <b>XLT</b> 4 Post (WF9000EXW) | Wildfire <b>Double</b> 4 Post (WF10000DW) | Wildfire<br>Trailer Lift<br>(WF7500TL) |
|--------------------------------------------------------|------------------------------------------|-------------------------------------------|----------------------------------------|-------------------------------------------|----------------------------------------|
| Capacity                                               | 9,000 LBS                                | 9,000 LBS                                 | 9,000 LBS                              | 10,000 LBS                                | 7,500 LBS                              |
| <b>Lifting Height</b><br>To Top Of Runway              | 76 ½"                                    | 76 ½"                                     | 86 ½"                                  | 90"                                       | 86 ½"                                  |
| <b>Clearance</b><br>Under Runways                      | 72"                                      | 72"                                       | 82"                                    | 81"                                       | 82"                                    |
| Height of Columns                                      | 92"<br>(94"w/cable<br>& nuts)            | 92"<br>(94"w/cable<br>& nuts)             | 102"<br>104"w/cable<br>& nuts)         | 106"<br>(108"w/cable<br>& nuts)           | 102"<br>(104"w/<br>cable<br>& nuts)    |
| <b>Overall Length</b> With Approach Ramps              | 213"                                     | 225"                                      | 234"                                   | 246"                                      | 234"                                   |
| <b>Overall Length</b> Without Approach Ramps           | 182"                                     | 182"                                      | 203"                                   | 203"                                      | 203"                                   |
| Approach Ramps                                         | 36" Steel                                | 48" Aluminium                             | 36" Steel                              | 48" Aluminium                             | 36" Steel                              |
| Runway Width                                           | 19"                                      | 23"                                       | 19"                                    | 19"                                       | 19"                                    |
| Runway Length                                          | 170"                                     | 170"                                      | 190"                                   | 190"                                      | 190"                                   |
| Runway Thickness                                       | 4 ½"                                     | 4 1/2"                                    | 4 1/2"                                 | 4 1/2"                                    | 4 ½"                                   |
| <b>Width</b><br>Between Runways                        | 38"                                      | 38"                                       | 38"                                    | 38"<br>(16"between<br>center cars)        | Variable,<br>50", 60" or<br>69"        |
| <b>Width</b><br>Between Runway Rails                   | 35"                                      | 35"                                       | 35"                                    | 35"                                       | No runway<br>rails                     |
| Outside Runway to<br>Outside Runway                    | 76"                                      | 84"                                       | 76"                                    | 76"                                       | Variable<br>88", 98" or<br>107"        |
| Size of Column                                         | 5" x 5"                                  | 5" x 5"                                   | 5" x 5"                                | 5" × 5"                                   | 5" x 5"                                |
| Clearance Between Columns                              | 97 ½"                                    | 103 ½"                                    | 103 ½"                                 | 196"                                      | 122 ½"                                 |
| <b>Drive Thru</b> (Outside of tire to outside of tire) | 87 ½"                                    | 93 ½"                                     | 93 ½"                                  | 184"                                      | 112"                                   |
| Shipping Weight                                        | 2085 LBS                                 | 2285 LBS                                  | 2450 LBS                               | 3880 LBS                                  | 2475 LBS                               |