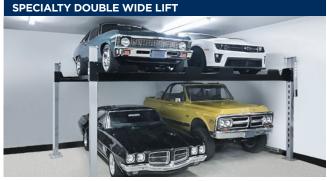

### **AUTOMOTIVE LIFTS**

Instantly double your parking space without the cost of a major renovation or expensive off-site storage. Great for a summer toy or just to accommodate two vehicles in one parking space. Lifts are ideal for residential applications and are installed within one day.