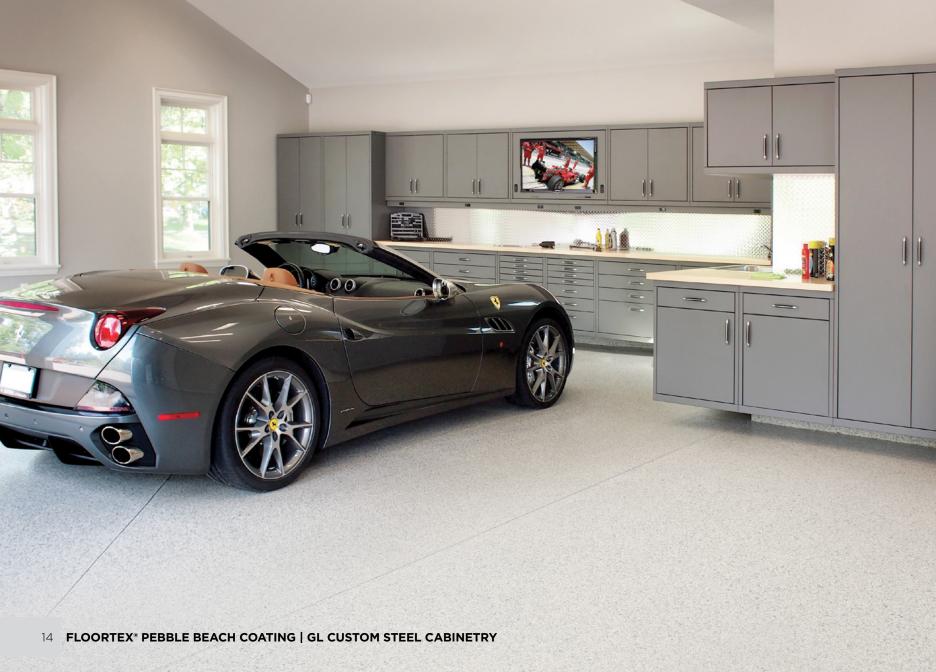

#### **GARAGE FLOORING**

**FLOORTEX' COATING** Garage Living specializes in the preparation of concrete surfaces and the application of the highest quality concrete floor coatings available on the market. Using FLOORTEX® Polyaspartic Coatings, our professionally trained applicators can complete your garage floor in as little as one day. The FLOORTEX® Coating System and professional application method transforms a dirty, dusty, and damaged concrete floor into a clean, durable, and attractive surface that fits with the rest of your home and lifestyle.

#### **GL CUSTOM STEEL CABINETRY**

Maximum Flexibility High-End Garage Storage

For the ultimate in customized garage storage, GL Custom Steel cabinetry sets the bar. Superior quality, craftsmanship, and design options make this system the unparalleled choice for discerning homeowners. Create a garage space that is a functional and attractive extension of your home.