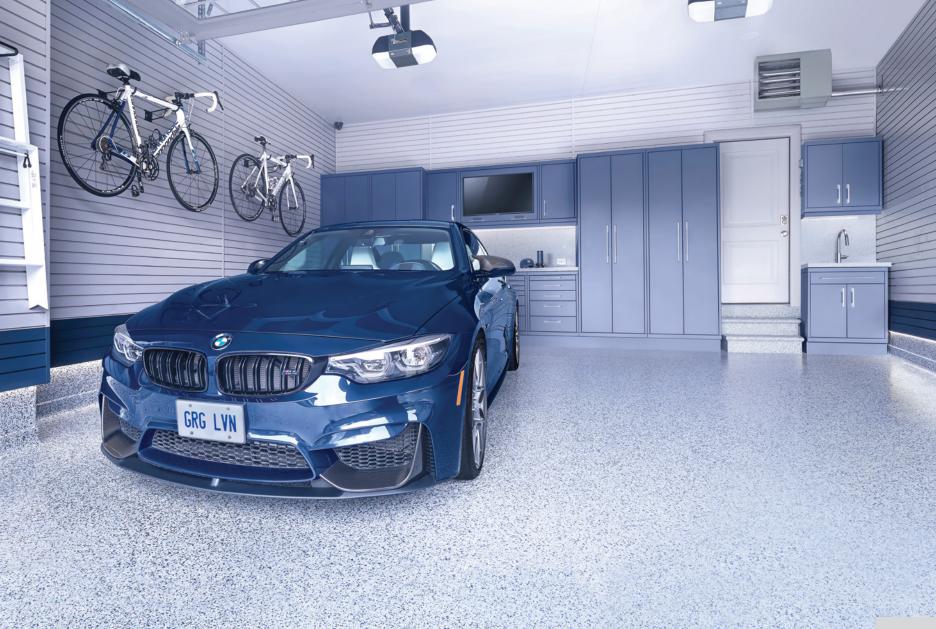

### **GARAGE CABINETRY**

Garage Living offers a wide variety of garage cabinetry systems to transform your garage into a welcoming and functional room in your home—a place to work, pursue hobbies, entertain, or to simply get all your belongings behind closed doors and out of sight. All components are designed for the garage and built to stand the test of time. Whether fitted or freestanding, we will create a unique cabinetry system that meets your needs and suits your lifestyle.

#### **GL SIGNATURE CABINETRY**

Modular Garage Storage to Fit Your Lifestyle

The GL Signature metal cabinetry system combines affordability, high-quality construction, and excellent storage features to minimize clutter. It's one of our most popular cabinetry lines. For smaller garage spaces we have an 18" shallow depth cabinet option. Choose from a variety of modular components to create a cabinetry system that is perfect for you.