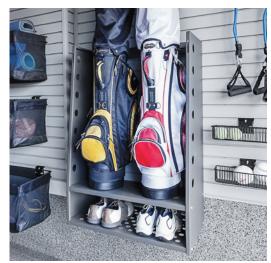

#### **GARAGE ORGANIZERS**

**UNIQUE GARAGE STORAGE SOLUTIONS** Garage Living's wall organizers and accessories get all of your belongings off the floor and on the wall, creating room to walk, play, work, and easily park. Whether you need to hang up tools and toys or want to finish the walls from top to bottom, our versatile system can be configured to make the most of your space. Overhead storage units will support over 600 lbs and are available in a variety of sizes. Heights can be customized to allow for both high and low ceilings. Garage Living also carries a variety of specialty organizers for tires, bicycles, trash bins, and recycling.

LED LIGHTING

BIKE RACKS

GOLF RACK

**LINEA 10" Utility Hook** 

**LINEA Fire Extinguisher Holder** 

LINEA Double Golf Caddy With Shoe Shelf

**LINEA Recycling Bin Hook** 

**LINEA Solid Shelf** 

LINEA Hose Reel

LINEA 4" Double Hook

**LINEA 8" Double Hook** 