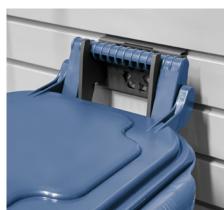

#### **GARAGE ORGANIZERS**

**UNIQUE GARAGE STORAGE SOLUTIONS** Garage Living's wall organizers and accessories get all of your belongings off the floor and on the wall, creating room to walk, play, work, and easily park. Whether you need to hang up tools and toys or want to finish the walls from top to bottom, our versatile system can be configured to make the most of your space. Overhead storage units will support over 600 lbs and are available in a variety of sizes. Heights can be customized to allow for both high and low ceilings. Garage Living also carries a variety of specialty organizers for tires, bicycles, trash bins, and recycling.

**LINEA 10" Utility Hook** 

**LINEA Fire Extinguisher Holder** 

LINEA Double Golf Caddy With Shoe Shelf

**LINEA Recycling Bin Hook** 

**LINEA Solid Shelf** 

LINEA Hose Reel

LINEA 4" Double Hook

**LINEA 8" Double Hook** 