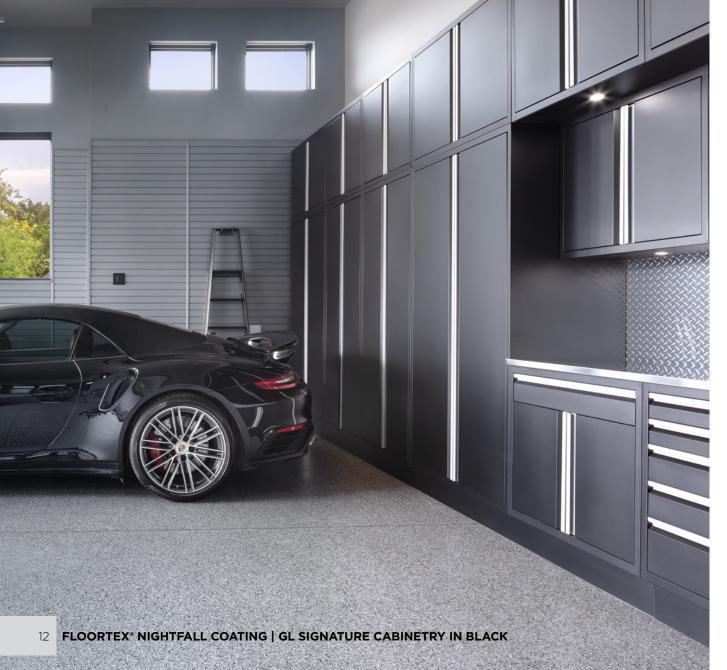

#### **GARAGE FLOORING**

**FLOORTEX' COATING** Garage Living specializes in the preparation of concrete surfaces and the application of the highest quality concrete floor coatings available on the market. Using FLOORTEX® Polyaspartic Coatings, our professionally trained applicators can complete your garage floor in as little as one day. The FLOORTEX® Coating System and professional application method transforms a dirty, dusty, and damaged concrete floor into a clean, durable, and attractive surface that fits with the rest of your home and lifestyle.

#### **GL SIGNATURE CABINETRY**

Modular Garage Storage to Fit Your Lifestyle

The GL Signature metal cabinetry system combines affordability, high-quality construction, and excellent storage features to minimize clutter. It's one of our most popular cabinetry lines. For smaller garage spaces we have an 18" shallow depth cabinet option. Choose from a variety of modular components to create a cabinetry system that is perfect for you.