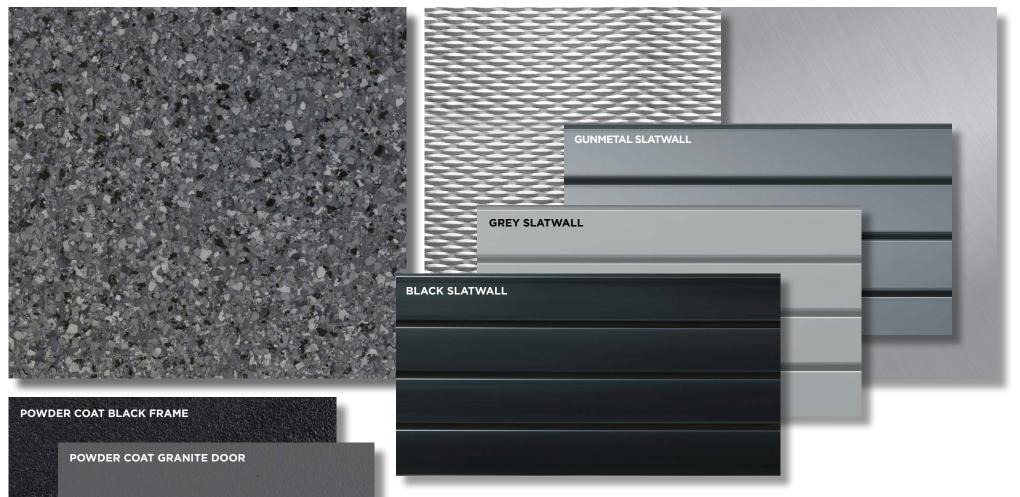

#### **PROJECT SPECIFICATIONS**

| CABINETRY:   | GL Signature Cabinetry, Powder Coat with Granite Door and Black Frame                      |
|--------------|--------------------------------------------------------------------------------------------|
| FLOORING:    | FLOORTEX™ Floor Coating in Nightfall                                                       |
| BACKSPLASH:  | Carbon Fibre Emboss                                                                        |
| COUNTERTOP:  | Stainless Steel                                                                            |
| WALLS:       | Slatwall in Gunmetal with Black Stripe                                                     |
| PAINT COLOR: | Benjamin Moore - Upper Wall in Whale Gray 2134-40, Door & Trim in Wrought Iron 2124-10     |
|              | Optional Paint Colors - Stormy Monday 2112-50, Cement Gray 2112-60, American White 2112-70 |

#### FLOORTEX™ FLOOR COATING IN NIGHTFALL

#### CARBON FIBRE EMBOSSED BACKSPLASH