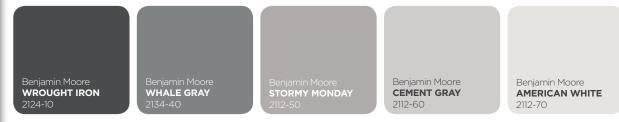

#### **PROJECT SPECIFICATIONS**

| CABINETRY:   | GL Signature Cabinetry, Powder Coat with Granite Door and Black Frame                      |
|--------------|--------------------------------------------------------------------------------------------|
| FLOORING:    | FLOORTEX™ Floor Coating in Nightfall                                                       |
| BACKSPLASH:  | Carbon Fibre Emboss                                                                        |
| COUNTERTOP:  | Stainless Steel                                                                            |
| WALLS:       | Slatwall in Gunmetal with Black Stripe                                                     |
| PAINT COLOR: | Benjamin Moore - Upper Wall in Whale Gray 2134-40, Door & Trim in Wrought Iron 2124-10     |
|              | Optional Paint Colors - Stormy Monday 2112-50, Cement Gray 2112-60, American White 2112-70 |

#### **BENJAMIN MOORE PAINT COLORS**

Visit the Garage Living showroom for material samples as print and/or digital display colors may vary.