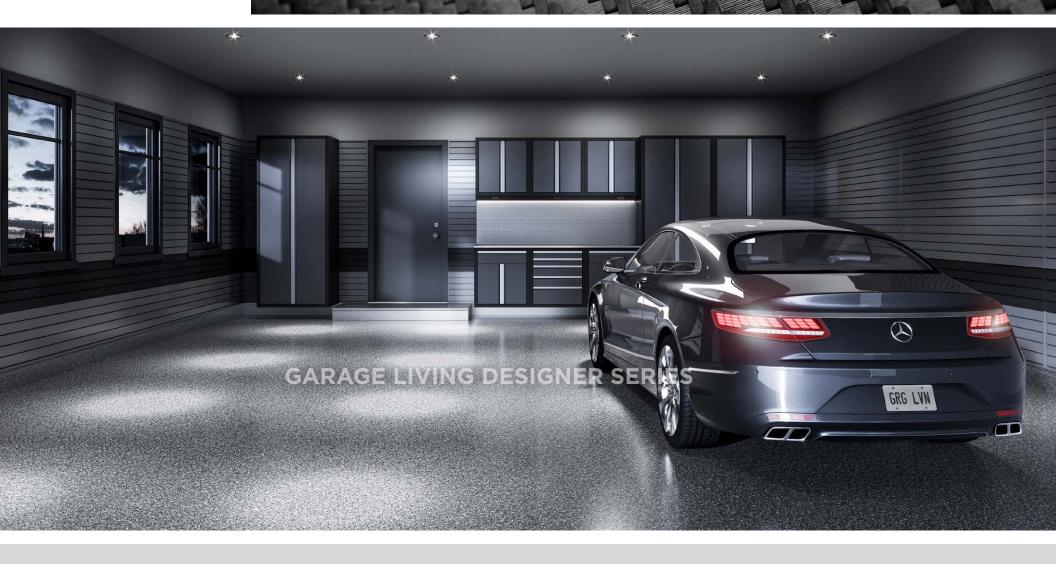

## CARBON DESIGNER SERIES PROJECT

#### **PROJECT SPECIFICATIONS**

| CABINETRY:   | GL Signature Cabinetry, Powder Coat with Granite Door and Black Frame                      |
|--------------|--------------------------------------------------------------------------------------------|
| FLOORING:    | FLOORTEX™ Floor Coating in Nightfall                                                       |
| BACKSPLASH:  | Carbon Fibre Emboss                                                                        |
| COUNTERTOP:  | Stainless Steel                                                                            |
| WALLS:       | Slatwall in Gunmetal with Black Stripe                                                     |
| PAINT COLOR: | Benjamin Moore - Upper Wall in Whale Gray 2134-40, Door & Trim in Wrought Iron 2124-10     |
|              | Optional Paint Colors - Stormy Monday 2112-50, Cement Gray 2112-60, American White 2112-70 |

### **CARBON** DESIGNER SERIES INSPIRATION

Strong and sophisticated, the Carbon Series is a true reflection of your personal style. Like no other element, when you add heat and pressure carbon turns to a diamond in solid form. Nothing is stronger or more beautiful. From the darkest depths of the earth rises a brilliant rock-solid palette that can take center stage or recede into the perfect backdrop for your star vehicles. The finely-honed Carbon Series is timeless, and like a diamond, it can only be made by one element – Garage Living. The choice is crystal clear.