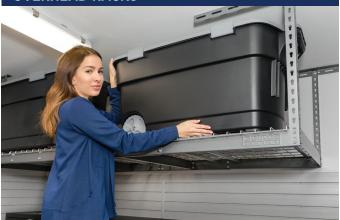

#### **OVERHEAD RACKS**

# storage for seasonal items

Our specialty storage racks provide heavy-duty storage solutions for large and heavy items, such as golf bags, firewood, and tires. For bigger items that need to be readily accessible, we have open shelving solutions that are wall-mounted and free standing. Our overhead storage racks are the best way to organize and store bulky seasonal items that need to be kept in the garage.