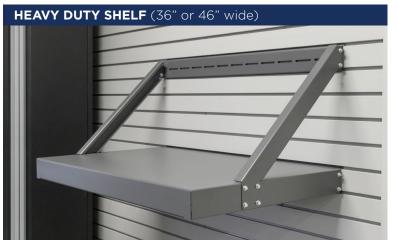

# SPECIALTY ORGANIZERS

### Heavy-Duty Storage Solutions

# storage for seasonal items

Our specialty storage racks provide heavy-duty storage solutions for large and heavy items, such as golf bags, firewood, and tires. For bigger items that need to be readily accessible, we have open shelving solutions that are wall-mounted and free standing. Our overhead storage racks are the best way to organize and store bulky seasonal items that need to be kept in the garage.



#### **OVERHEAD RACKS**



#### HEAVY DUTY SHELF ARM CAN BE OVER OR UNDER MOUNTED





#### 22" SQUEEGEE



## VENTILATED STEEL SHELVING





### Hard-Working Storage Solutions

The foldaway workbench is perfect for the garage where space is at a premium. For homes with a water connection in the garage, we have the highest quality rust-proof aluminum alloy construction hose reels and garden hoses on the market. Ask your design consultant for additional recommendations.





GL Specialty Organizers only available at select locations.

www.garageliving.com



HIGH OUTPUT ENERGY EFFICIENT LIGHT