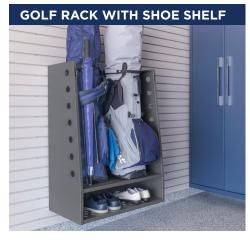

# storage for seasonal items

Our specialty storage racks provide heavy-duty storage solutions for large and heavy items, such as golf bags, firewood, and tires. For bigger items that need to be readily accessible, we have open shelving solutions that are wall-mounted and free standing. Our overhead storage racks are the best way to organize and store bulky seasonal items that need to be kept in the garage.