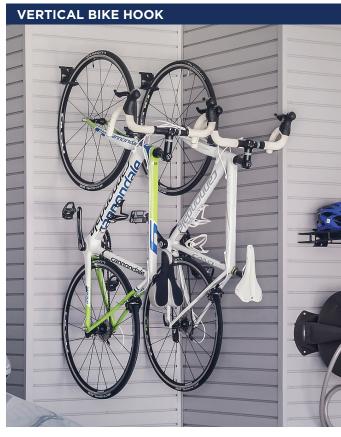

# storage for seasonal items

Our specialty storage racks provide heavy-duty storage solutions for large and heavy items, such as golf bags, firewood, and tires. For bigger items that need to be readily accessible, we have open shelving solutions that are wall-mounted and free standing. Our overhead storage racks are the best way to organize and store bulky seasonal items that need to be kept in the garage.