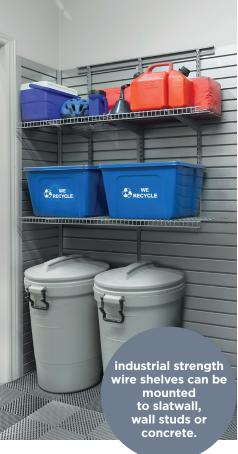

# SPECIALTY ORGANIZERS

### Heavy-Duty Storage Solutions

# storage for seasonal items

Our specialty storage racks provide heavy-duty storage solutions for large and heavy items, such as golf bags, firewood, and tires. For bigger items that need to be readily accessible, we have open shelving solutions that are wall-mounted and free standing. Our overhead storage racks are the best way to organize and store bulky seasonal items that need to be kept in the garage.



#### **OVERHEAD RACKS**



#### HEAVY DUTY SHELF ARM CAN BE OVER OR UNDER MOUNTED





#### 22" SQUEEGEE



## VENTILATED STEEL SHELVING





### Hard-Working Storage Solutions

The foldaway workbench is perfect for the garage where space is at a premium. For homes with a water connection in the garage, we have the highest quality rust-proof aluminum alloy construction hose reels and garden hoses on the market. Ask your design consultant for additional recommendations.





GL Specialty Organizers only available at select locations.

www.garageliving.com



HIGH OUTPUT ENERGY EFFICIENT LIGHT