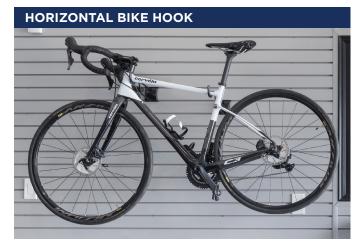

# storage for seasonal items

Our specialty storage racks provide heavy-duty storage solutions for large and heavy items, such as golf bags, firewood, and tires. For bigger items that need to be readily accessible, we have open shelving solutions that are wall-mounted and free standing. Our overhead storage racks are the best way to organize and store bulky seasonal items that need to be kept in the garage.