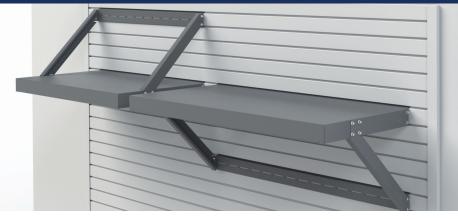

# SPECIALTY ORGANIZERS

### Heavy-Duty Storage Solutions

# storage for seasonal items

Our specialty storage racks provide heavy-duty storage solutions for large and heavy items, such as golf bags, firewood, and tires. For bigger items that need to be readily accessible, we have open shelving solutions that are wall-mounted and free standing. Our overhead storage racks are the best way to organize and store bulky seasonal items that need to be kept in the garage.



#### **OVERHEAD RACKS**



#### HEAVY DUTY SHELF ARM CAN BE OVER OR UNDER MOUNTED





#### 22" SQUEEGEE



## VENTILATED STEEL SHELVING





### Hard-Working Storage Solutions

The foldaway workbench is perfect for the garage where space is at a premium. For homes with a water connection in the garage, we have the highest quality rust-proof aluminum alloy construction hose reels and garden hoses on the market. Ask your design consultant for additional recommendations.





GL Specialty Organizers only available at select locations.

www.garageliving.com



HIGH OUTPUT ENERGY EFFICIENT LIGHT