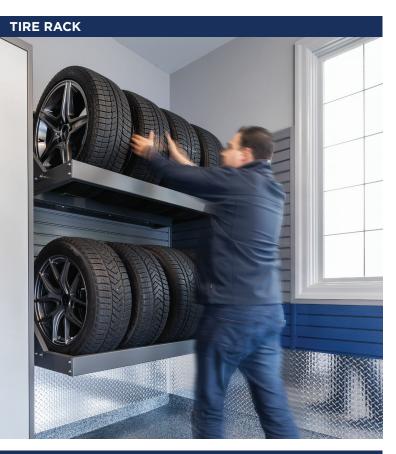

# storage for seasonal items

Our specialty storage racks provide heavy-duty storage solutions for large and heavy items, such as golf bags, firewood, and tires. For bigger items that need to be readily accessible, we have open shelving solutions that are wall-mounted and free standing. Our overhead storage racks are the best way to organize and store bulky seasonal items that need to be kept in the garage.