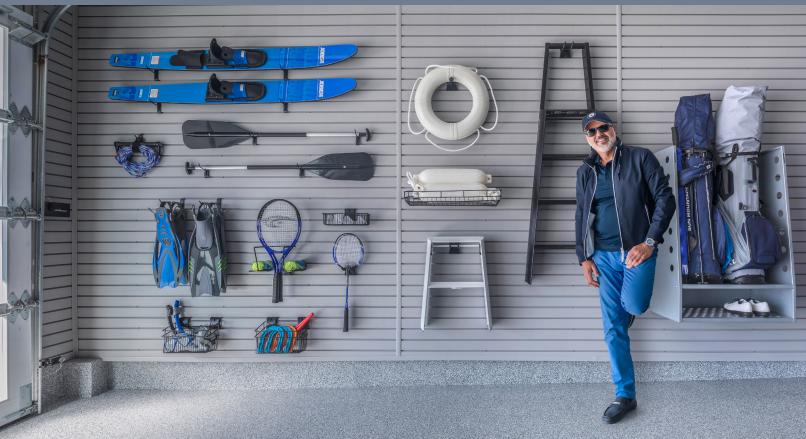

## Neat, Organized, Accessible

Garage Living's wall organizers and accessories get all of your belongings off the floor and on the wall, creating room to walk, play, work and easily park. Whether you need to hang up tools and toys or want to finish the walls from top to bottom, our versatile system can be configured to make the most of your space. Garage Living also carries a variety of specialty organizers for tires, bicycles, trash bins and recycling.

### EASY TO REACH AND EASY TO STORE ITEMS