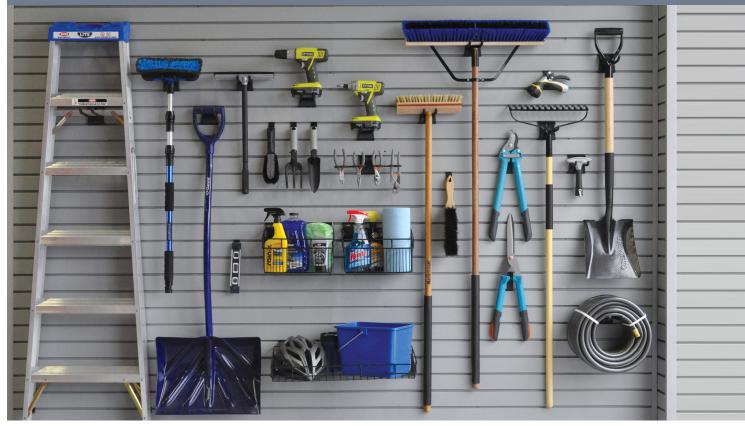

## Neat, Organized, Accessible

Garage Living's wall organizers and accessories get all of your belongings off the floor and on the wall, creating room to walk, play, work and easily park. Whether you need to hang up tools and toys or want to finish the walls from top to bottom, our versatile system can be configured to make the most of your space. Garage Living also carries a variety of specialty organizers for tires, bicycles, trash bins and recycling.

### EASY TO REACH AND EASY TO STORE ITEMS

#### FEATURES

- Installs onto bare studs, unfinished or finished dry wall or concrete
- Double wall, heavy duty extruded PVC
- Increases floor space
- Perfect for car cleaning, gardening, or sports equipment
- Panel dimensions 96"W x 12"H x 5/8"D
- Color matched screws and finishing trims available