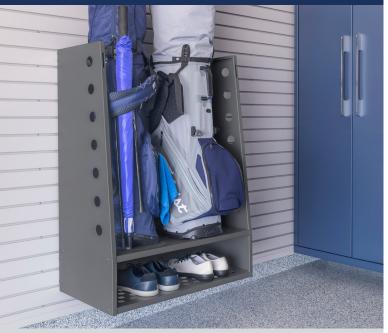

#### **GOLF ACCESSORY HOLDER**

Houses two golf bags and includes a center shelf for shoes and accessories.