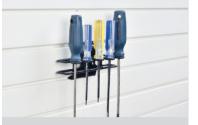

#### SCREWDRIVER HOOK

Hang up to five of your most common screwdrivers.

(22516)

Stores automotive, cleaning, gardening tools and supplies, sports equipment and items that are not easily hung. **24"** (22504) **48**" (22505)