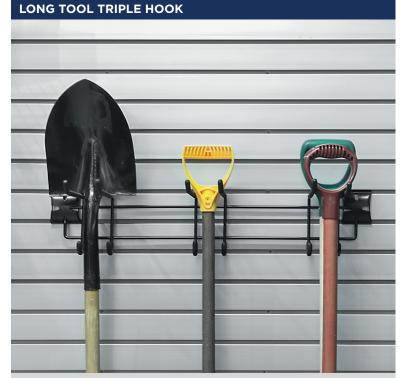

(22508)

Perfect solution for storing all your shovels, rakes, brooms, mops, skis and ski poles, etc.