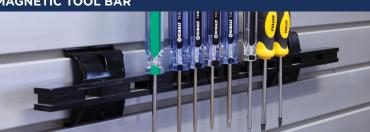

#### MAGNETIC TOOL BAR

#### PAPER TOWEL HOLDER

Conveniently hangs a roll of paper towels within reach for quick clean-ups.

(22526)

The magnetic tool bar allows you to organize many of your smaller tools.