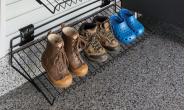

### SOLID ANGLED SHOE SHELF

A solid shelf for storing shoes and boots neatly off the floor. Matches other solid shelf options.

**30" x 15" BLACK SOLID ANGLED SHOE SHELF** (22558)