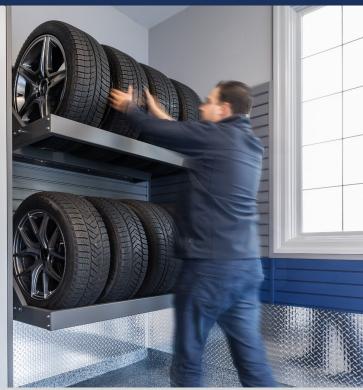

#### **TIRE RACK**

The heavy-duty wall-mounted tire racks are great for organizing your seasonal and spare tires. Available in a granite finish.

52" (3900BHTRGRT)