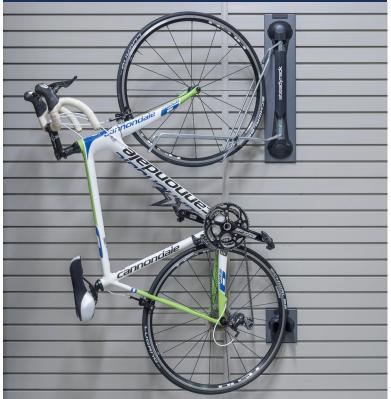

#### LINEA<sup>®</sup> STEADYRACK<sup>™</sup>

A secure solution to hang bikes on the wall and out of the way. Simply pair the LINEA® Steadyrack™ adapter bracket with your select Steadyrack™ bike rack. Avoids unwanted shifting and sliding. Reclaim your space. Your bike will rotate out of the way.

LINEA® STEADYRACK ADAPTOR BRACKET (22602) Works with the following Steadyracks - Sold separately: STEADYRACK CLASSIC RACK (9000SRCL) STEADYRACK FENDER RACK (9000SRFR) STEADYRACK FAT RACK (9000SRFT) STEADYRACK MOUNTAIN RACK (9000SRMO)