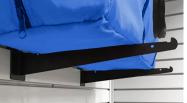

#### **HEAVY DUTY SHELF** (36" or 46" wide)

An open shelving solution perfect for easy storage and access to bigger and heavier items. Shelf arm can be mounted above or below the shelf platform.

**36"** (22554) **46"** (22555)