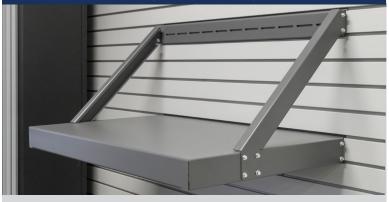

#### **HEAVY DUTY SHELF** (36" or 46" wide)

An open shelving solution perfect for easy storage and access to bigger and heavier items. Shelf arm can be mounted above or below the shelf platform.

**36"** (22554) **46"** (22555)