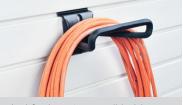

#### **4" LOOP HOOK**

Ideal for hanging small ladders, extension cords, hoses, lawn chairs etc. (22513)