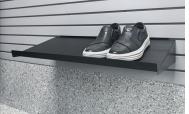

### SOLID ANGLED SHOE SHELF

A solid shelf for storing shoes and boots neatly off the floor. Matches other solid shelf options.

**30" x 15" BLACK SOLID ANGLED SHOE SHELF** (22558)

accessory clip. Sold separately.

solution for screws, bolts, nuts,

Works well for storing shoes and boots neatly off the floor.

(22506)