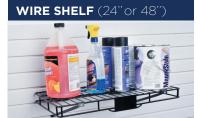

#### SCREWDRIVER HOOK

Hang up to five of your most common screwdrivers.

(22516)

Stores automotive, cleaning, gardening tools and supplies, sports equipment and items that are not easily hung. **24"** (22504) **48**" (22505)