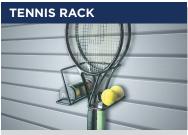

#### (22502)

Holds four tennis rackets in the center and three tennis balls on each side.

(22523)

GLF-SS-SA-2021-06-29