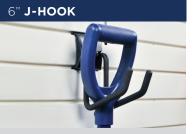

#### PAIR OF HOOKS (22501)

Store lawn chairs, gardening tools, sports gear, extension cords, recycle bins, hoses, sledgehammers, etc.

(22509)

DEEP UTILITY HOOK

Perfect for hanging small ladders, extension cords, hoses, lawn chairs etc.