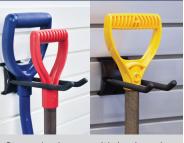

#### s-ноок

Grips brooms, shovels, rakes, squeegees, etc.

(22520)

#### PAIR OF HOOKS (22501)

Store lawn chairs, gardening tools, sports gear, extension cords, recycle bins, hoses, sledgehammers, etc.

(22509)

DEEP UTILITY HOOK

Perfect for hanging small ladders, extension cords, hoses, lawn chairs etc.

(22508)

Perfect solution for storing all your shovels, rakes, brooms, mops, skis and ski poles, etc.