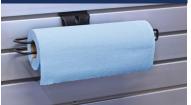

#### PAPER TOWEL HOLDER

Conveniently hangs a roll of paper towels within reach for quick clean-ups.

(22526)

The magnetic tool bar allows you to organize many of your smaller tools.