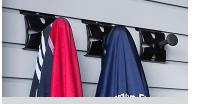

#### **3**" GARMENT HOOK

Hang jackets, helmets, gloves, towels and more.

### **VERTICAL BIKE HOOK**

Hangs one bike from the wheel vertically off the wall.

SINGLE HOOK (22521)