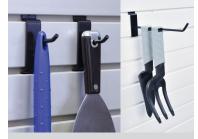

#### **SINGLE HOOK** (1",4",8")

F

( 1 Ν G

Store hand tools, paint brushes, clothing and small items.

1" SINGLE HOOK (22515) 4" SINGLE HOOK (22528) 8" SINGLE HOOK (22511)

#### **3**" GARMENT HOOK

Hang jackets, helmets, gloves, towels and more.

### **VERTICAL BIKE HOOK**

Hangs one bike from the wheel vertically off the wall.

SINGLE HOOK (22521)

#### **DOUBLE HOOK** (4",8")

Store single or multiple shovels, rakes, power tools, skis, baseball bats, and other sports equipment.

**4" DOUBLE HOOK** (22514) **8" DOUBLE HOOK** (22507)