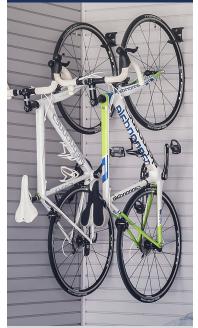

#### HORIZONTAL BIKE HOOK

Hangs one bike from the frame horizontally off the wall, using a set of two hooks.

#### PAIR OF HOOKS (22501)

Store lawn chairs, gardening tools, sports gear, extension cords, recycle bins, hoses, sledgehammers, etc.

(22509)

DEEP UTILITY HOOK

Perfect for hanging small ladders, extension cords, hoses, lawn chairs etc.