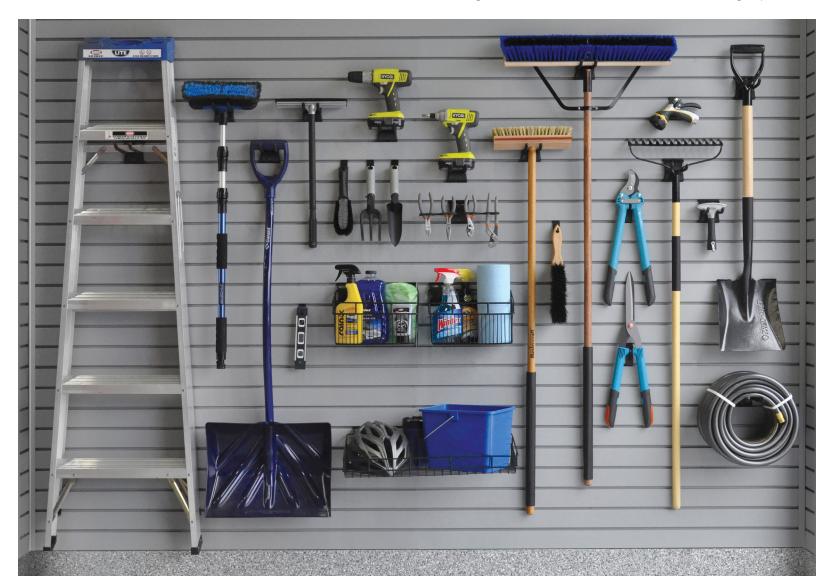

### **ENDLESS GARAGE STORAGE SOLUTIONS!**

When it comes to garage organization, slatwall is like a blank canvas. There are over 40 slatwall hooks, racks, baskets, bins, and shelves that can be arranged on the wall for an endless amount of storage options.