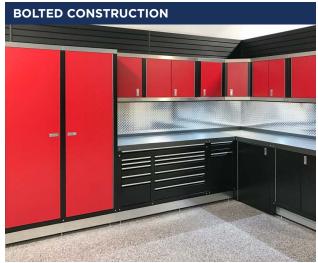

### industrial look bolted construction double wall doors

#### **SPECIFICATIONS**

| Туре                 | Semi-Custom                                                                                             |
|----------------------|---------------------------------------------------------------------------------------------------------|
| Design               | Automotive                                                                                              |
| Material             | 16-gauge steel                                                                                          |
| Construction         | Bolted construction                                                                                     |
| Doors                | Double wall                                                                                             |
| Cabinet Shell        | Single wall                                                                                             |
| Paint                | Powder-coated                                                                                           |
| Finish               | Textured gloss                                                                                          |
| <b>Color Options</b> | 9 (plus custom colors)                                                                                  |
| Handles              | Trigger latch                                                                                           |
| <b>Drawer Slides</b> | Ball bearing, 125 lb slides                                                                             |
| Door Hinges          | Full-length stainless steel                                                                             |
| Door Closure         | Latch                                                                                                   |
| Locks                | Yes - optional                                                                                          |
| Countertop           | Stainless steel, galvanized steel, powder-coated steel                                                  |
| Feet                 | Adjustable, 6" toe kick                                                                                 |
| Configuration        | Medium flexibility                                                                                      |
| Availability         | 4-6 weeks                                                                                               |
| Specialty Options    | Closet rod Sink units Valance lighting Power bars with USB charging Backsplash Drawer liners Kick plate |