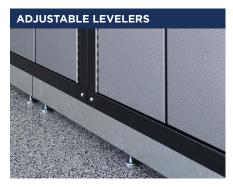

#### **SPECIFICATIONS**

| Туре                 | Semi-Custom                                                                                             |
|----------------------|---------------------------------------------------------------------------------------------------------|
| Design               | Automotive                                                                                              |
| Material             | 16-gauge steel                                                                                          |
| Construction         | Bolted construction                                                                                     |
| Doors                | Double wall                                                                                             |
| Cabinet Shell        | Single wall                                                                                             |
| Paint                | Powder-coated                                                                                           |
| Finish               | Textured gloss                                                                                          |
| <b>Color Options</b> | 9 (plus custom colors)                                                                                  |
| Handles              | Trigger latch                                                                                           |
| <b>Drawer Slides</b> | Ball bearing, 125 lb slides                                                                             |
| Door Hinges          | Full-length stainless steel                                                                             |
| Door Closure         | Latch                                                                                                   |
| Locks                | Yes - optional                                                                                          |
| Countertop           | Stainless steel, galvanized steel, powder-coated steel                                                  |
| Feet                 | Adjustable, 6" toe kick                                                                                 |
| Configuration        | Medium flexibility                                                                                      |
| Availability         | 4-6 weeks                                                                                               |
| Specialty Options    | Closet rod Sink units Valance lighting Power bars with USB charging Backsplash Drawer liners Kick plate |