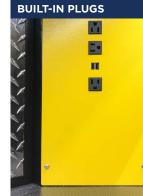

#### **SPECIFICATIONS**

| Туре                 | Semi-Custom                                                                                             |
|----------------------|---------------------------------------------------------------------------------------------------------|
| Design               | Automotive                                                                                              |
| Material             | 16-gauge steel                                                                                          |
| Construction         | Bolted construction                                                                                     |
| Doors                | Double wall                                                                                             |
| Cabinet Shell        | Single wall                                                                                             |
| Paint                | Powder-coated                                                                                           |
| Finish               | Textured gloss                                                                                          |
| <b>Color Options</b> | 9 (plus custom colors)                                                                                  |
| Handles              | Trigger latch                                                                                           |
| <b>Drawer Slides</b> | Ball bearing, 125 lb slides                                                                             |
| Door Hinges          | Full-length stainless steel                                                                             |
| Door Closure         | Latch                                                                                                   |
| Locks                | Yes - optional                                                                                          |
| Countertop           | Stainless steel, galvanized steel, powder-coated steel                                                  |
| Feet                 | Adjustable, 6" toe kick                                                                                 |
| Configuration        | Medium flexibility                                                                                      |
| Availability         | 4-6 weeks                                                                                               |
| Specialty Options    | Closet rod Sink units Valance lighting Power bars with USB charging Backsplash Drawer liners Kick plate |