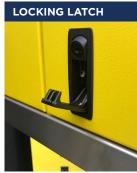

#### **SPECIFICATIONS**

| Туре                 | Semi-Custom                                                                                             |
|----------------------|---------------------------------------------------------------------------------------------------------|
| Design               | Automotive                                                                                              |
| Material             | 16-gauge steel                                                                                          |
| Construction         | Bolted construction                                                                                     |
| Doors                | Double wall                                                                                             |
| Cabinet Shell        | Single wall                                                                                             |
| Paint                | Powder-coated                                                                                           |
| Finish               | Textured gloss                                                                                          |
| <b>Color Options</b> | 9 (plus custom colors)                                                                                  |
| Handles              | Trigger latch                                                                                           |
| <b>Drawer Slides</b> | Ball bearing, 125 lb slides                                                                             |
| Door Hinges          | Full-length stainless steel                                                                             |
| Door Closure         | Latch                                                                                                   |
| Locks                | Yes - optional                                                                                          |
| Countertop           | Stainless steel, galvanized steel, powder-coated steel                                                  |
| Feet                 | Adjustable, 6" toe kick                                                                                 |
| Configuration        | Medium flexibility                                                                                      |
| Availability         | 4-6 weeks                                                                                               |
| Specialty Options    | Closet rod Sink units Valance lighting Power bars with USB charging Backsplash Drawer liners Kick plate |