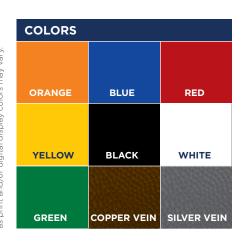

#### **SPECIFICATIONS**

| Туре                 | Semi-Custom                                                                                             |
|----------------------|---------------------------------------------------------------------------------------------------------|
| Design               | Automotive                                                                                              |
| Material             | 16-gauge steel                                                                                          |
| Construction         | Bolted construction                                                                                     |
| Doors                | Double wall                                                                                             |
| Cabinet Shell        | Single wall                                                                                             |
| Paint                | Powder-coated                                                                                           |
| Finish               | Textured gloss                                                                                          |
| <b>Color Options</b> | 9 (plus custom colors)                                                                                  |
| Handles              | Trigger latch                                                                                           |
| <b>Drawer Slides</b> | Ball bearing, 125 lb slides                                                                             |
| Door Hinges          | Full-length stainless steel                                                                             |
| Door Closure         | Latch                                                                                                   |
| Locks                | Yes - optional                                                                                          |
| Countertop           | Stainless steel, galvanized steel, powder-coated steel                                                  |
| Feet                 | Adjustable, 6" toe kick                                                                                 |
| Configuration        | Medium flexibility                                                                                      |
| Availability         | 4-6 weeks                                                                                               |
| Specialty Options    | Closet rod Sink units Valance lighting Power bars with USB charging Backsplash Drawer liners Kick plate |