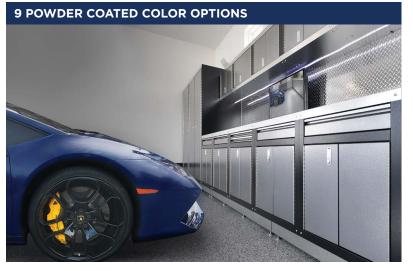

#### **SPECIFICATIONS**

| Туре                 | Semi-Custom                                                                                             |
|----------------------|---------------------------------------------------------------------------------------------------------|
| Design               | Automotive                                                                                              |
| Material             | 16-gauge steel                                                                                          |
| Construction         | Bolted construction                                                                                     |
| Doors                | Double wall                                                                                             |
| Cabinet Shell        | Single wall                                                                                             |
| Paint                | Powder-coated                                                                                           |
| Finish               | Textured gloss                                                                                          |
| <b>Color Options</b> | 9 (plus custom colors)                                                                                  |
| Handles              | Trigger latch                                                                                           |
| <b>Drawer Slides</b> | Ball bearing, 125 lb slides                                                                             |
| Door Hinges          | Full-length stainless steel                                                                             |
| Door Closure         | Latch                                                                                                   |
| Locks                | Yes - optional                                                                                          |
| Countertop           | Stainless steel, galvanized steel, powder-coated steel                                                  |
| Feet                 | Adjustable, 6" toe kick                                                                                 |
| Configuration        | Medium flexibility                                                                                      |
| Availability         | 4-6 weeks                                                                                               |
| Specialty Options    | Closet rod Sink units Valance lighting Power bars with USB charging Backsplash Drawer liners Kick plate |