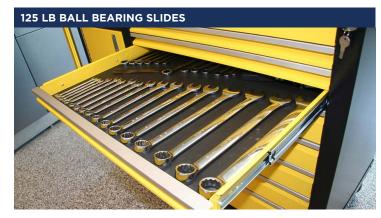

#### **SPECIFICATIONS**

| Туре                 | Semi-Custom                                                                                             |
|----------------------|---------------------------------------------------------------------------------------------------------|
| Design               | Automotive                                                                                              |
| Material             | 16-gauge steel                                                                                          |
| Construction         | Bolted construction                                                                                     |
| Doors                | Double wall                                                                                             |
| Cabinet Shell        | Single wall                                                                                             |
| Paint                | Powder-coated                                                                                           |
| Finish               | Textured gloss                                                                                          |
| <b>Color Options</b> | 9 (plus custom colors)                                                                                  |
| Handles              | Trigger latch                                                                                           |
| <b>Drawer Slides</b> | Ball bearing, 125 lb slides                                                                             |
| Door Hinges          | Full-length stainless steel                                                                             |
| Door Closure         | Latch                                                                                                   |
| Locks                | Yes - optional                                                                                          |
| Countertop           | Stainless steel, galvanized steel, powder-coated steel                                                  |
| Feet                 | Adjustable, 6" toe kick                                                                                 |
| Configuration        | Medium flexibility                                                                                      |
| Availability         | 4-6 weeks                                                                                               |
| Specialty Options    | Closet rod Sink units Valance lighting Power bars with USB charging Backsplash Drawer liners Kick plate |