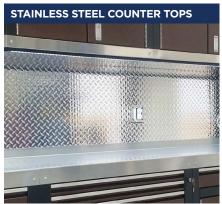

#### **SPECIFICATIONS**

| Туре                 | Semi-Custom                                                                                             |
|----------------------|---------------------------------------------------------------------------------------------------------|
| Design               | Automotive                                                                                              |
| Material             | 16-gauge steel                                                                                          |
| Construction         | Bolted construction                                                                                     |
| Doors                | Double wall                                                                                             |
| Cabinet Shell        | Single wall                                                                                             |
| Paint                | Powder-coated                                                                                           |
| Finish               | Textured gloss                                                                                          |
| <b>Color Options</b> | 9 (plus custom colors)                                                                                  |
| Handles              | Trigger latch                                                                                           |
| <b>Drawer Slides</b> | Ball bearing, 125 lb slides                                                                             |
| Door Hinges          | Full-length stainless steel                                                                             |
| Door Closure         | Latch                                                                                                   |
| Locks                | Yes - optional                                                                                          |
| Countertop           | Stainless steel, galvanized steel, powder-coated steel                                                  |
| Feet                 | Adjustable, 6" toe kick                                                                                 |
| Configuration        | Medium flexibility                                                                                      |
| Availability         | 4-6 weeks                                                                                               |
| Specialty Options    | Closet rod Sink units Valance lighting Power bars with USB charging Backsplash Drawer liners Kick plate |