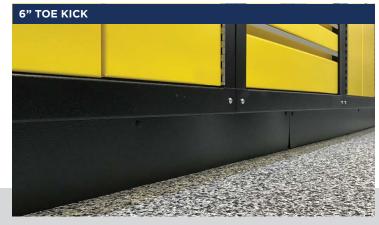

#### **SPECIFICATIONS**

| Туре                 | Semi-Custom                                                                                             |
|----------------------|---------------------------------------------------------------------------------------------------------|
| Design               | Automotive                                                                                              |
| Material             | 16-gauge steel                                                                                          |
| Construction         | Bolted construction                                                                                     |
| Doors                | Double wall                                                                                             |
| Cabinet Shell        | Single wall                                                                                             |
| Paint                | Powder-coated                                                                                           |
| Finish               | Textured gloss                                                                                          |
| <b>Color Options</b> | 9 (plus custom colors)                                                                                  |
| Handles              | Trigger latch                                                                                           |
| <b>Drawer Slides</b> | Ball bearing, 125 lb slides                                                                             |
| Door Hinges          | Full-length stainless steel                                                                             |
| Door Closure         | Latch                                                                                                   |
| Locks                | Yes - optional                                                                                          |
| Countertop           | Stainless steel, galvanized steel, powder-coated steel                                                  |
| Feet                 | Adjustable, 6" toe kick                                                                                 |
| Configuration        | Medium flexibility                                                                                      |
| Availability         | 4-6 weeks                                                                                               |
| Specialty Options    | Closet rod Sink units Valance lighting Power bars with USB charging Backsplash Drawer liners Kick plate |