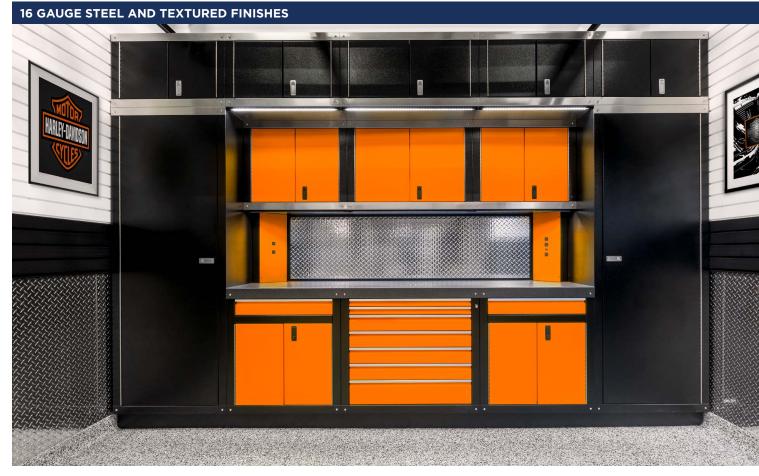

#### Custom Garage Storage and Heavy-Duty Workspace

Our GL Rally cabinetry is constructed from thick, 16-gauge steel, with rigid double wall doors and cabinets. The rugged, industrial design, and workshop-friendly features of this cabinetry system are perfect for garage workspaces that need to accommodate heavy-duty use.