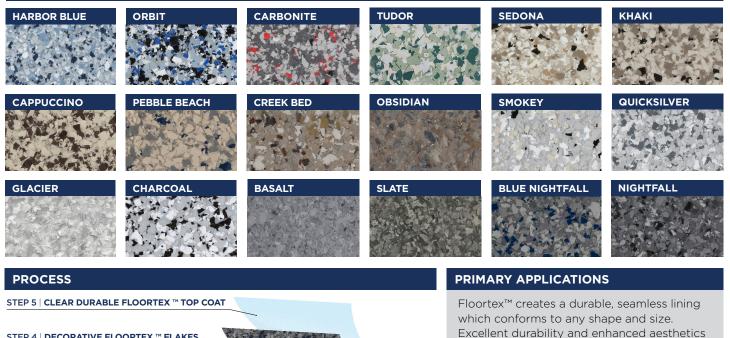

# **STANDARD COLORS\***

for floors, verticals, and other surfaces, including: Garage Floors, Exterior Patios, Pool Decks, Laboratories, Industrial Shop Floors Restaurant Floors, Airplane Hangars, Lobby Areas, Maintenance Facilities.

\*Actual colors may vary slightly. Samples are available in the Garage Living showroom. Ask about custom colors.