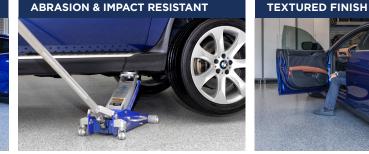

#### \*In Warmer Temperatures (April to October):

Return to light foot traffic in 12 hours and wait 24 hours for everyday use. Return garage contents to their new organized space in 48 hours. Return to vehicle traffic in 96 hours. **IMPACT & ABRASION RESISTANT** Excellent abrasion and impact resistance.

# **TEXTURED FINISH**