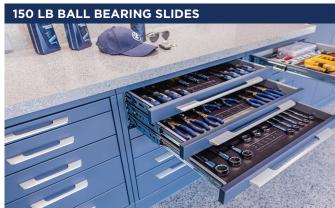

#### **SPECIFICATIONS**

| Туре                 | Custom                                                                                                                                               |  |  |
|----------------------|------------------------------------------------------------------------------------------------------------------------------------------------------|--|--|
| Design               | Modern, sleek lines,<br>showroom quality                                                                                                             |  |  |
| Material             | 18-gauge steel                                                                                                                                       |  |  |
| Construction         | Welded and assembled                                                                                                                                 |  |  |
| Doors                | Double wall                                                                                                                                          |  |  |
| <b>Cabinet Shell</b> | Double wall                                                                                                                                          |  |  |
| Paint                | Powder-coated                                                                                                                                        |  |  |
| Finish               | Flat Sandtex texture                                                                                                                                 |  |  |
| <b>Color Options</b> | 15                                                                                                                                                   |  |  |
| Handles              | Stainless steel pulls, black<br>pocket, full-length, &<br>custom available                                                                           |  |  |
| Drawer Slides        | Ball bearing, 150 lb slides                                                                                                                          |  |  |
| Door Hinges          | European soft close                                                                                                                                  |  |  |
| <b>Door Closure</b>  | Magnetic                                                                                                                                             |  |  |
| Locks                | Yes - optional                                                                                                                                       |  |  |
| Countertop           | 1.5" maple butcher block,<br>stainless steel, galvanized steel                                                                                       |  |  |
| Feet                 | Adjustable kick plates (3" - 8"), optional covers, Can be wall mounted                                                                               |  |  |
| Configuration        | Maximum flexibility                                                                                                                                  |  |  |
| Availability         | 4-6 weeks                                                                                                                                            |  |  |
| Specialty Options    | Closet rod, Sink units,<br>Valance lighting, Power bars,<br>Backsplash, TV cabinet,<br>Utility drawer with organizing<br>bins, Trash bin, Glass door |  |  |