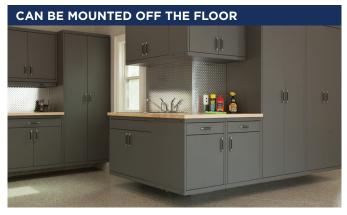

#### **SPECIFICATIONS**

| Туре                 | Custom                                                                                                                                               |  |  |
|----------------------|------------------------------------------------------------------------------------------------------------------------------------------------------|--|--|
| Design               | Modern, sleek lines,<br>showroom quality                                                                                                             |  |  |
| Material             | 18-gauge steel                                                                                                                                       |  |  |
| Construction         | Welded and assembled                                                                                                                                 |  |  |
| Doors                | Double wall                                                                                                                                          |  |  |
| <b>Cabinet Shell</b> | Double wall                                                                                                                                          |  |  |
| Paint                | Powder-coated                                                                                                                                        |  |  |
| Finish               | Flat Sandtex texture                                                                                                                                 |  |  |
| <b>Color Options</b> | 15                                                                                                                                                   |  |  |
| Handles              | Stainless steel pulls, black<br>pocket, full-length, &<br>custom available                                                                           |  |  |
| Drawer Slides        | Ball bearing, 150 lb slides                                                                                                                          |  |  |
| Door Hinges          | European soft close                                                                                                                                  |  |  |
| <b>Door Closure</b>  | Magnetic                                                                                                                                             |  |  |
| Locks                | Yes - optional                                                                                                                                       |  |  |
| Countertop           | 1.5" maple butcher block,<br>stainless steel, galvanized steel                                                                                       |  |  |
| Feet                 | Adjustable kick plates (3" - 8"), optional covers, Can be wall mounted                                                                               |  |  |
| Configuration        | Maximum flexibility                                                                                                                                  |  |  |
| Availability         | 4-6 weeks                                                                                                                                            |  |  |
| Specialty Options    | Closet rod, Sink units,<br>Valance lighting, Power bars,<br>Backsplash, TV cabinet,<br>Utility drawer with organizing<br>bins, Trash bin, Glass door |  |  |