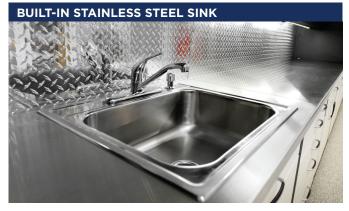

#### **SPECIFICATIONS**

| Туре                 | Custom                                                                                                                                               |  |  |
|----------------------|------------------------------------------------------------------------------------------------------------------------------------------------------|--|--|
| Design               | Modern, sleek lines,<br>showroom quality                                                                                                             |  |  |
| Material             | 18-gauge steel                                                                                                                                       |  |  |
| Construction         | Welded and assembled                                                                                                                                 |  |  |
| Doors                | Double wall                                                                                                                                          |  |  |
| <b>Cabinet Shell</b> | Double wall                                                                                                                                          |  |  |
| Paint                | Powder-coated                                                                                                                                        |  |  |
| Finish               | Flat Sandtex texture                                                                                                                                 |  |  |
| <b>Color Options</b> | 15                                                                                                                                                   |  |  |
| Handles              | Stainless steel pulls, black<br>pocket, full-length, &<br>custom available                                                                           |  |  |
| Drawer Slides        | Ball bearing, 150 lb slides                                                                                                                          |  |  |
| Door Hinges          | European soft close                                                                                                                                  |  |  |
| <b>Door Closure</b>  | Magnetic                                                                                                                                             |  |  |
| Locks                | Yes - optional                                                                                                                                       |  |  |
| Countertop           | 1.5" maple butcher block,<br>stainless steel, galvanized steel                                                                                       |  |  |
| Feet                 | Adjustable kick plates (3" - 8"), optional covers, Can be wall mounted                                                                               |  |  |
| Configuration        | Maximum flexibility                                                                                                                                  |  |  |
| Availability         | 4-6 weeks                                                                                                                                            |  |  |
| Specialty Options    | Closet rod, Sink units,<br>Valance lighting, Power bars,<br>Backsplash, TV cabinet,<br>Utility drawer with organizing<br>bins, Trash bin, Glass door |  |  |

cabinets, Mini-fridge, Pull out shelves Drawer liners