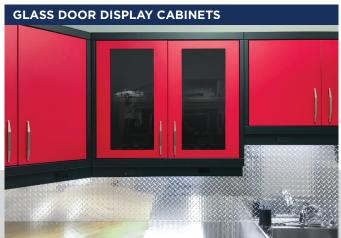

#### **SPECIFICATIONS**

| Туре                 | Custom                                                                                                                                               |  |  |
|----------------------|------------------------------------------------------------------------------------------------------------------------------------------------------|--|--|
| Design               | Modern, sleek lines,<br>showroom quality                                                                                                             |  |  |
| Material             | 18-gauge steel                                                                                                                                       |  |  |
| Construction         | Welded and assembled                                                                                                                                 |  |  |
| Doors                | Double wall                                                                                                                                          |  |  |
| <b>Cabinet Shell</b> | Double wall                                                                                                                                          |  |  |
| Paint                | Powder-coated                                                                                                                                        |  |  |
| Finish               | Flat Sandtex texture                                                                                                                                 |  |  |
| <b>Color Options</b> | 15                                                                                                                                                   |  |  |
| Handles              | Stainless steel pulls, black<br>pocket, full-length, &<br>custom available                                                                           |  |  |
| Drawer Slides        | Ball bearing, 150 lb slides                                                                                                                          |  |  |
| Door Hinges          | European soft close                                                                                                                                  |  |  |
| <b>Door Closure</b>  | Magnetic                                                                                                                                             |  |  |
| Locks                | Yes - optional                                                                                                                                       |  |  |
| Countertop           | 1.5" maple butcher block,<br>stainless steel, galvanized steel                                                                                       |  |  |
| Feet                 | Adjustable kick plates (3" - 8"), optional covers, Can be wall mounted                                                                               |  |  |
| Configuration        | Maximum flexibility                                                                                                                                  |  |  |
| Availability         | 4-6 weeks                                                                                                                                            |  |  |
| Specialty Options    | Closet rod, Sink units,<br>Valance lighting, Power bars,<br>Backsplash, TV cabinet,<br>Utility drawer with organizing<br>bins, Trash bin, Glass door |  |  |

cabinets, Mini-fridge, Pull out shelves Drawer liners