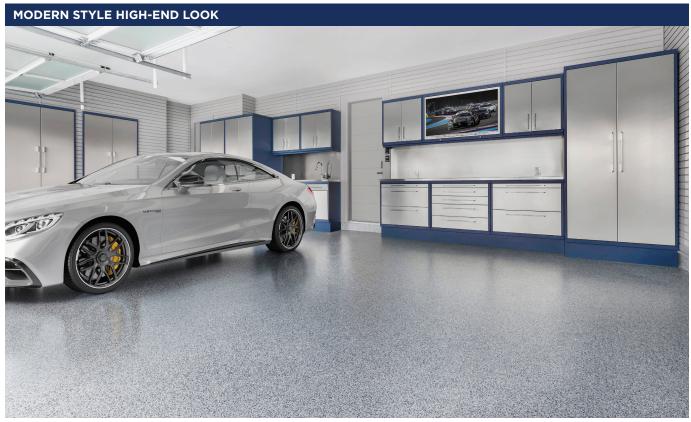

### Maximum Flexibility High-End Garage Storage

For the ultimate in customized garage storage, GL Custom Steel cabinetry sets the bar. Superior quality, craftsmanship, and design options make this system the unparalleled choice for discerning homeowners. Create a garage space that is a functional and attractive extension of your home.

#### **SPECIFICATIONS**

| Туре                 | Custom                                                                                                                                               |  |  |
|----------------------|------------------------------------------------------------------------------------------------------------------------------------------------------|--|--|
| Design               | Modern, sleek lines,<br>showroom quality                                                                                                             |  |  |
| Material             | 18-gauge steel                                                                                                                                       |  |  |
| Construction         | Welded and assembled                                                                                                                                 |  |  |
| Doors                | Double wall                                                                                                                                          |  |  |
| <b>Cabinet Shell</b> | Double wall                                                                                                                                          |  |  |
| Paint                | Powder-coated                                                                                                                                        |  |  |
| Finish               | Flat Sandtex texture                                                                                                                                 |  |  |
| <b>Color Options</b> | 15                                                                                                                                                   |  |  |
| Handles              | Stainless steel pulls, black<br>pocket, full-length, &<br>custom available                                                                           |  |  |
| Drawer Slides        | Ball bearing, 150 lb slides                                                                                                                          |  |  |
| Door Hinges          | European soft close                                                                                                                                  |  |  |
| <b>Door Closure</b>  | Magnetic                                                                                                                                             |  |  |
| Locks                | Yes - optional                                                                                                                                       |  |  |
| Countertop           | 1.5" maple butcher block,<br>stainless steel, galvanized steel                                                                                       |  |  |
| Feet                 | Adjustable kick plates (3" - 8"), optional covers, Can be wall mounted                                                                               |  |  |
| Configuration        | Maximum flexibility                                                                                                                                  |  |  |
| Availability         | 4-6 weeks                                                                                                                                            |  |  |
| Specialty Options    | Closet rod, Sink units,<br>Valance lighting, Power bars,<br>Backsplash, TV cabinet,<br>Utility drawer with organizing<br>bins, Trash bin, Glass door |  |  |