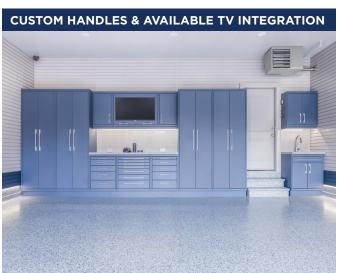

#### **SPECIFICATIONS**

| Туре                 | Custom                                                                                                                                               |  |  |
|----------------------|------------------------------------------------------------------------------------------------------------------------------------------------------|--|--|
| Design               | Modern, sleek lines,<br>showroom quality                                                                                                             |  |  |
| Material             | 18-gauge steel                                                                                                                                       |  |  |
| Construction         | Welded and assembled                                                                                                                                 |  |  |
| Doors                | Double wall                                                                                                                                          |  |  |
| <b>Cabinet Shell</b> | Double wall                                                                                                                                          |  |  |
| Paint                | Powder-coated                                                                                                                                        |  |  |
| Finish               | Flat Sandtex texture                                                                                                                                 |  |  |
| <b>Color Options</b> | 15                                                                                                                                                   |  |  |
| Handles              | Stainless steel pulls, black<br>pocket, full-length, &<br>custom available                                                                           |  |  |
| Drawer Slides        | Ball bearing, 150 lb slides                                                                                                                          |  |  |
| Door Hinges          | European soft close                                                                                                                                  |  |  |
| <b>Door Closure</b>  | Magnetic                                                                                                                                             |  |  |
| Locks                | Yes - optional                                                                                                                                       |  |  |
| Countertop           | 1.5" maple butcher block,<br>stainless steel, galvanized steel                                                                                       |  |  |
| Feet                 | Adjustable kick plates (3" - 8"), optional covers, Can be wall mounted                                                                               |  |  |
| Configuration        | Maximum flexibility                                                                                                                                  |  |  |
| Availability         | 4-6 weeks                                                                                                                                            |  |  |
| Specialty Options    | Closet rod, Sink units,<br>Valance lighting, Power bars,<br>Backsplash, TV cabinet,<br>Utility drawer with organizing<br>bins, Trash bin, Glass door |  |  |

cabinets, Mini-fridge, Pull out shelves Drawer liners