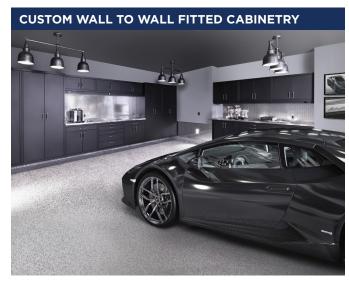

### Maximum Flexibility High-End Garage Storage

For the ultimate in customized garage storage, GL Custom Steel cabinetry sets the bar. Superior quality, craftsmanship, and design options make this system the unparalleled choice for discerning homeowners. Create a garage space that is a functional and attractive extension of your home.

#### **SPECIFICATIONS**

| Туре                 | Custom                                                                                                                                               |  |  |
|----------------------|------------------------------------------------------------------------------------------------------------------------------------------------------|--|--|
| Design               | Modern, sleek lines,<br>showroom quality                                                                                                             |  |  |
| Material             | 18-gauge steel                                                                                                                                       |  |  |
| Construction         | Welded and assembled                                                                                                                                 |  |  |
| Doors                | Double wall                                                                                                                                          |  |  |
| <b>Cabinet Shell</b> | Double wall                                                                                                                                          |  |  |
| Paint                | Powder-coated                                                                                                                                        |  |  |
| Finish               | Flat Sandtex texture                                                                                                                                 |  |  |
| <b>Color Options</b> | 15                                                                                                                                                   |  |  |
| Handles              | Stainless steel pulls, black<br>pocket, full-length, &<br>custom available                                                                           |  |  |
| Drawer Slides        | Ball bearing, 150 lb slides                                                                                                                          |  |  |
| Door Hinges          | European soft close                                                                                                                                  |  |  |
| <b>Door Closure</b>  | Magnetic                                                                                                                                             |  |  |
| Locks                | Yes - optional                                                                                                                                       |  |  |
| Countertop           | 1.5" maple butcher block,<br>stainless steel, galvanized steel                                                                                       |  |  |
| Feet                 | Adjustable kick plates (3" - 8"), optional covers, Can be wall mounted                                                                               |  |  |
| Configuration        | Maximum flexibility                                                                                                                                  |  |  |
| Availability         | 4-6 weeks                                                                                                                                            |  |  |
| Specialty Options    | Closet rod, Sink units,<br>Valance lighting, Power bars,<br>Backsplash, TV cabinet,<br>Utility drawer with organizing<br>bins, Trash bin, Glass door |  |  |