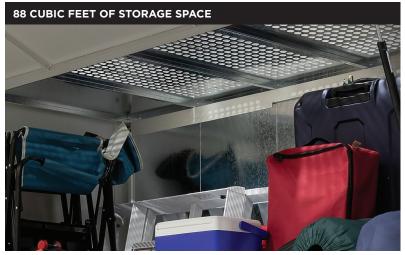

### Your parking garage storage solution

Introducing the Parking Locker - a practical storage solution that adds 88 cubic feet of storage space to the front of your parking space. Designed to hold up to 1000 lbs., this storage unit is ideal for sports equipment, suitcases, strollers, bicycles and more. The free-standing design ensures convenience and accessibility where items can be quickly loaded and unloaded into the car.

#### • 98 1/2"W x 39 3/8"D x 39 3/8"H (storage area) Dimensions • 43 3/8"H to 55"H (underside clearance) • Fits inside standard parking space widths (2.6m/8.5ft wide) **Footprint** Free standing - not wall mounted - great for interior or perimeter parking spots • Made from a combination of powder coated galvanized Material steel and pre-galvanized steel internal panels Mechanically assembled with stainless steel hardware · Anti-tipping brackets included which can be mounted Safety to the back of the cabinet • Lockable door (Individual locks with master keys) · 88 cubic feet of internal storage space Capacity · Can hold up to 1000 lbs. Ventilated top panels for fire suppression **Design Features** Door uses gas struts/piston arms for lifting assist