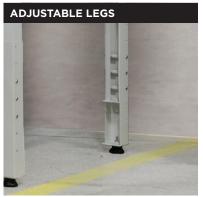

#### • 98 1/2"W x 39 3/8"D x 39 3/8"H (storage area) Dimensions • 43 3/8"H to 55"H (underside clearance) • Fits inside standard parking space widths (2.6m/8.5ft wide) **Footprint** Free standing - not wall mounted - great for interior or perimeter parking spots • Made from a combination of powder coated galvanized Material steel and pre-galvanized steel internal panels Mechanically assembled with stainless steel hardware · Anti-tipping brackets included which can be mounted Safety to the back of the cabinet • Lockable door (Individual locks with master keys) · 88 cubic feet of internal storage space Capacity · Can hold up to 1000 lbs. Ventilated top panels for fire suppression **Design Features** Door uses gas struts/piston arms for lifting assist