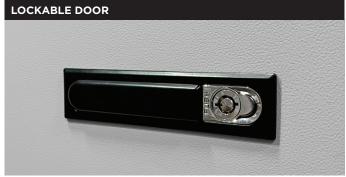

# Organize your space with a lockable storage unit

Offering complete concealment with a lockable design, this storage unit ensures privacy and enhanced security. By utilizing the untapped footprint of a parking space, this elevated design allows the same valuable area to double for both your car & storage.

#### • 98 1/2"W x 39 3/8"D x 39 3/8"H (storage area) Dimensions • 43 3/8"H to 55"H (underside clearance) • Fits inside standard parking space widths (2.6m/8.5ft wide) **Footprint** Free standing - not wall mounted - great for interior or perimeter parking spots • Made from a combination of powder coated galvanized Material steel and pre-galvanized steel internal panels Mechanically assembled with stainless steel hardware · Anti-tipping brackets included which can be mounted Safety to the back of the cabinet • Lockable door (Individual locks with master keys) · 88 cubic feet of internal storage space Capacity · Can hold up to 1000 lbs. Ventilated top panels for fire suppression **Design Features** Door uses gas struts/piston arms for lifting assist