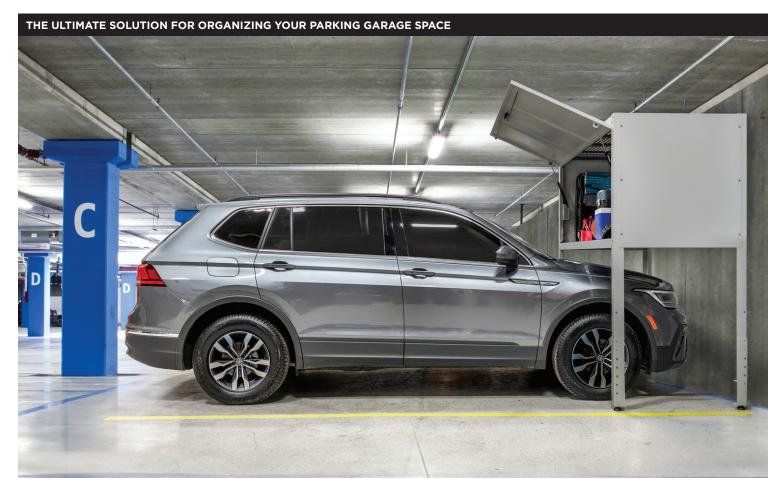

### Your parking garage storage solution

Introducing the Parking Locker - a practical storage solution that adds 88 cubic feet of storage space to the front of your parking space. Designed to hold up to 1000 lbs., this storage unit is ideal for sports equipment, suitcases, strollers, bicycles and more. The free-standing design ensures convenience and accessibility where items can be quickly loaded and unloaded into the car.

# Organize your space with a lockable storage unit

Offering complete concealment with a lockable design, this storage unit ensures privacy and enhanced security. By utilizing the untapped footprint of a parking space, this elevated design allows the same valuable area to double for both your car & storage.