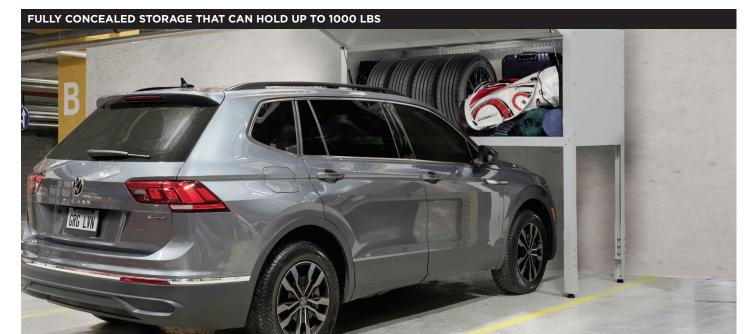

## THE PARKING LOCKER™

### Your parking garage storage solution

Introducing the Parking Locker - a practical storage solution that adds 88 cubic feet of storage space to the front of your parking space. Designed to hold up to 1000 lbs., this storage unit is ideal for sports equipment, suitcases, strollers, bicycles and more. The free-standing design ensures convenience and accessibility where items can be quickly loaded and unloaded into the car.

# Organize your space with a lockable storage unit

Offering complete concealment with a lockable design, this storage unit ensures privacy and enhanced security. By utilizing the untapped footprint of a parking space, this elevated design allows the same valuable area to double for both your car & storage.

#### • 98 1/2"W x 39 3/8"D x 39 3/8"H (storage area) Dimensions • 43 3/8"H to 55"H (underside clearance) • Fits inside standard parking space widths (2.6m/8.5ft wide) **Footprint** Free standing - not wall mounted - great for interior or perimeter parking spots • Made from a combination of powder coated galvanized Material steel and pre-galvanized steel internal panels Mechanically assembled with stainless steel hardware · Anti-tipping brackets included which can be mounted Safety to the back of the cabinet • Lockable door (Individual locks with master keys) · 88 cubic feet of internal storage space Capacity · Can hold up to 1000 lbs. Ventilated top panels for fire suppression **Design Features** Door uses gas struts/piston arms for lifting assist