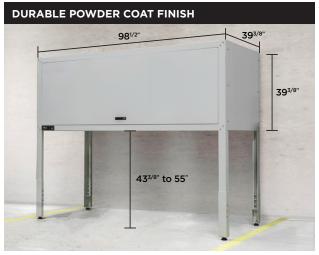

#### • 98 1/2"W x 39 3/8"D x 39 3/8"H (storage area) Dimensions • 43 3/8"H to 55"H (underside clearance) • Fits inside standard parking space widths (2.6m/8.5ft wide) **Footprint** Free standing - not wall mounted - great for interior or perimeter parking spots • Made from a combination of powder coated galvanized Material steel and pre-galvanized steel internal panels Mechanically assembled with stainless steel hardware · Anti-tipping brackets included which can be mounted Safety to the back of the cabinet • Lockable door (Individual locks with master keys) · 88 cubic feet of internal storage space Capacity · Can hold up to 1000 lbs. Ventilated top panels for fire suppression **Design Features** Door uses gas struts/piston arms for lifting assist