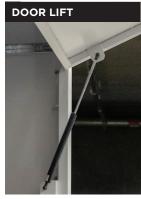

#### • 98 1/2"W x 39 3/8"D x 39 3/8"H (storage area) Dimensions • 43 3/8"H to 55"H (underside clearance) • Fits inside standard parking space widths (2.6m/8.5ft wide) **Footprint** Free standing - not wall mounted - great for interior or perimeter parking spots • Made from a combination of powder coated galvanized Material steel and pre-galvanized steel internal panels Mechanically assembled with stainless steel hardware · Anti-tipping brackets included which can be mounted Safety to the back of the cabinet • Lockable door (Individual locks with master keys) · 88 cubic feet of internal storage space Capacity · Can hold up to 1000 lbs. Ventilated top panels for fire suppression **Design Features** Door uses gas struts/piston arms for lifting assist