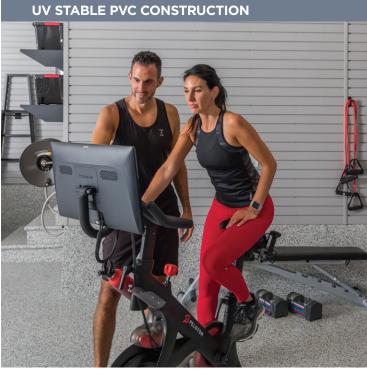

#### **FEATURES**

- Installs onto bare studs, unfinished or finished dry wall or concrete
- Double wall, heavy duty extruded PVC
- Increases floor space
- Perfect for car cleaning, gardening, or sports equipment
- Panel dimensions 96"W x 12"H x 5/8"D
- Color matched screws and finishing trims available
- NEW custom and metallic colors now available