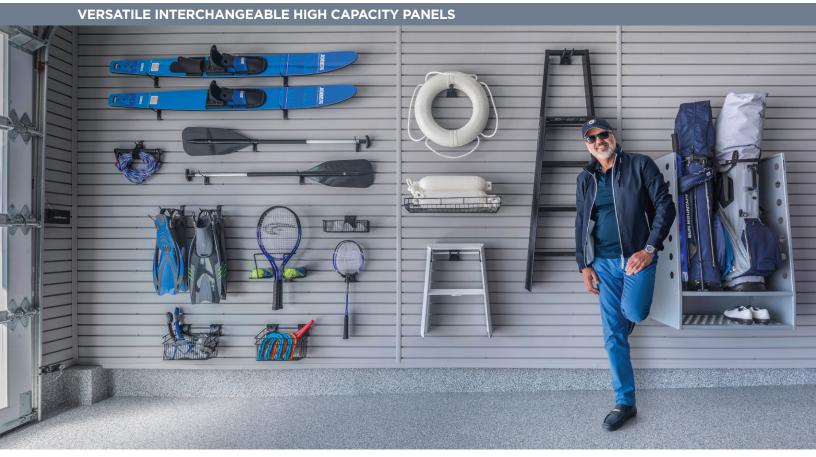

## SLATWALL

### Neat, Organized, Accessible

organized accessibility

Garage Living's wall organizers and accessories get all of your belongings off the floor and on the wall, creating room to walk, play, work and easily park. Whether you need to hang up tools and toys or want to finish the walls from top to bottom, our versatile system can be configured to make the most of your space. Garage Living also carries a variety of specialty organizers for tires, bicycles, trash bins and recycling.

#### **FEATURES**

- Installs onto bare studs, unfinished or finished dry wall or concrete
- Double wall, heavy duty extruded PVC
- Increases floor space
- Perfect for car cleaning, gardening, or sports equipment
- Panel dimensions 96"W x 12"H x 5/8"D
- Color matched screws and finishing trims available
- NEW custom and metallic colors now available