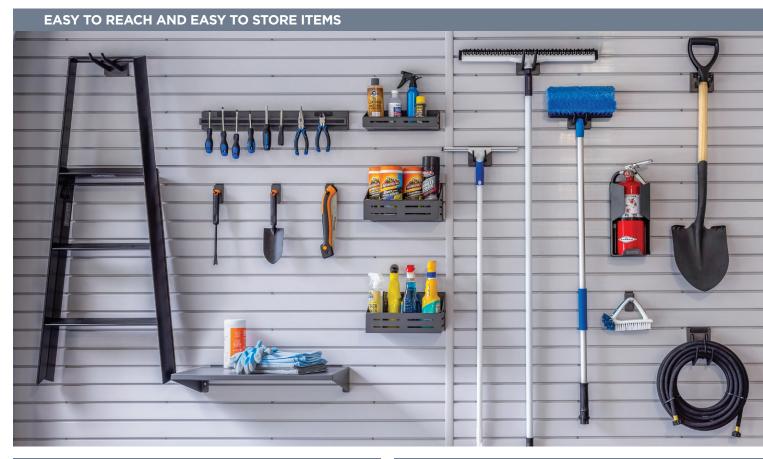

## SLATWALL

### Neat, Organized, Accessible

organized accessibility

Garage Living's wall organizers and accessories get all of your belongings off the floor and on the wall, creating room to walk, play, work and easily park. Whether you need to hang up tools and toys or want to finish the walls from top to bottom, our versatile system can be configured to make the most of your space. Garage Living also carries a variety of specialty organizers for tires, bicycles, trash bins and recycling.

#### **FEATURES**

- Installs onto bare studs, unfinished or finished dry wall or concrete
- Double wall, heavy duty extruded PVC
- Increases floor space
- Perfect for car cleaning, gardening, or sports equipment
- Panel dimensions 96"W x 12"H x 5/8"D
- Color matched screws and finishing trims available
- NEW custom and metallic colors now available