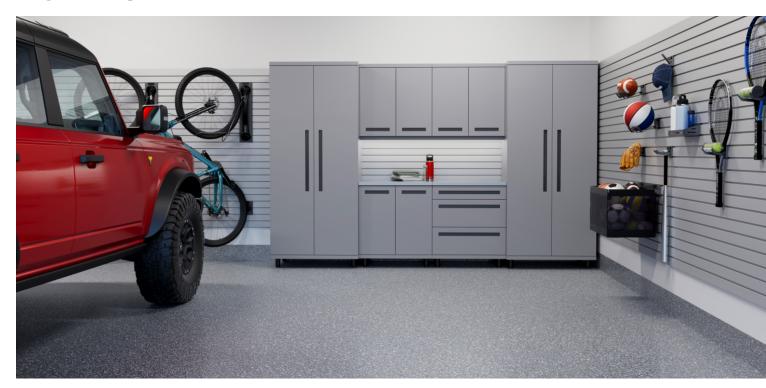

# ELEGANCE MEETS SIMPLICITY

Luxury is not merely a standard but a lifestyle. Vantage offers a practical yet beautiful garage organization solution. The cabinetry collection embodies the principle that true elegance lies in simplicity. With a non-invasive design, Vantage is engineered for longevity, and ideal for those who appreciate sophistication without complication.

#### **SPECIFICATIONS**

| Туре                     | 4-piece Set                                                                                                     |
|--------------------------|-----------------------------------------------------------------------------------------------------------------|
|                          | <b>SET A:</b> 2-door locker, 2-door lower cabinet, 2-door upper cabinet, stainless steel countertop, valance    |
|                          | <b>SET B:</b> 2-door locker, 3-drawer lower cabinet, 2-door upper cabinet, stainless steel countertop, valance  |
| Design                   | Efficient, integrated, practical                                                                                |
| Material                 | 20-gauge steel construction                                                                                     |
| Construction             | Fully welded                                                                                                    |
| Doors                    | Top and bottom framed semi-overlay doors                                                                        |
| Cabinet Shell            | Single wall                                                                                                     |
| Paint                    | Powder-coated                                                                                                   |
| Finish                   | Flat Sandtex texture                                                                                            |
| <b>Color Options</b>     | Metallic Grey                                                                                                   |
| Handles                  | Integrated pocket handles                                                                                       |
| <b>Drawer Slides</b>     | Ball bearing, 88 lb slides, soft closing                                                                        |
| Door Hinges              | Soft close European hinges                                                                                      |
| Door Closure             | Soft close with magnetic closure                                                                                |
| Countertop               | Stainless steel                                                                                                 |
| Feet                     | Adjustable nylon leveling leg (can also be wall mounted)                                                        |
| Configuration            | Simple flexibility                                                                                              |
| Depths Available         | 2-door locker (22" depth), 2-door or 3-drawer<br>lower cabinet (20" depth), 2-door upper cabinet<br>(14" depth) |
| <b>Specialty Options</b> | Backsplashes, puck lights                                                                                       |