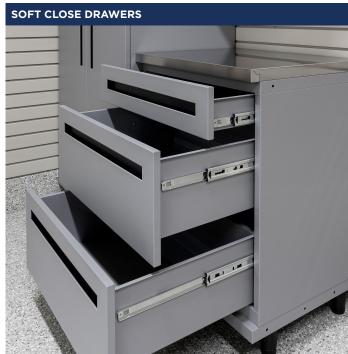

#### **SPECIFICATIONS**

| Туре                     | 4-piece Set                                                                                                     |
|--------------------------|-----------------------------------------------------------------------------------------------------------------|
|                          | <b>SET A:</b> 2-door locker, 2-door lower cabinet, 2-door upper cabinet, stainless steel countertop, valance    |
|                          | <b>SET B:</b> 2-door locker, 3-drawer lower cabinet, 2-door upper cabinet, stainless steel countertop, valance  |
| Design                   | Efficient, integrated, practical                                                                                |
| Material                 | 20-gauge steel construction                                                                                     |
| Construction             | Fully welded                                                                                                    |
| Doors                    | Top and bottom framed semi-overlay doors                                                                        |
| Cabinet Shell            | Single wall                                                                                                     |
| Paint                    | Powder-coated                                                                                                   |
| Finish                   | Flat Sandtex texture                                                                                            |
| <b>Color Options</b>     | Metallic Grey                                                                                                   |
| Handles                  | Integrated pocket handles                                                                                       |
| <b>Drawer Slides</b>     | Ball bearing, 88 lb slides, soft closing                                                                        |
| Door Hinges              | Soft close European hinges                                                                                      |
| Door Closure             | Soft close with magnetic closure                                                                                |
| Countertop               | Stainless steel                                                                                                 |
| Feet                     | Adjustable nylon leveling leg (can also be wall mounted)                                                        |
| Configuration            | Simple flexibility                                                                                              |
| Depths Available         | 2-door locker (22" depth), 2-door or 3-drawer<br>lower cabinet (20" depth), 2-door upper cabinet<br>(14" depth) |
| <b>Specialty Options</b> | Backsplashes, puck lights                                                                                       |