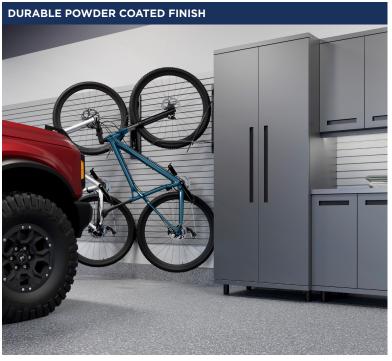

#### **SPECIFICATIONS**

| Туре                     | 4-piece Set                                                                                                     |
|--------------------------|-----------------------------------------------------------------------------------------------------------------|
|                          | <b>SET A:</b> 2-door locker, 2-door lower cabinet, 2-door upper cabinet, stainless steel countertop, valance    |
|                          | <b>SET B:</b> 2-door locker, 3-drawer lower cabinet, 2-door upper cabinet, stainless steel countertop, valance  |
| Design                   | Efficient, integrated, practical                                                                                |
| Material                 | 20-gauge steel construction                                                                                     |
| Construction             | Fully welded                                                                                                    |
| Doors                    | Top and bottom framed semi-overlay doors                                                                        |
| Cabinet Shell            | Single wall                                                                                                     |
| Paint                    | Powder-coated                                                                                                   |
| Finish                   | Flat Sandtex texture                                                                                            |
| <b>Color Options</b>     | Metallic Grey                                                                                                   |
| Handles                  | Integrated pocket handles                                                                                       |
| <b>Drawer Slides</b>     | Ball bearing, 88 lb slides, soft closing                                                                        |
| Door Hinges              | Soft close European hinges                                                                                      |
| Door Closure             | Soft close with magnetic closure                                                                                |
| Countertop               | Stainless steel                                                                                                 |
| Feet                     | Adjustable nylon leveling leg (can also be wall mounted)                                                        |
| Configuration            | Simple flexibility                                                                                              |
| Depths Available         | 2-door locker (22" depth), 2-door or 3-drawer<br>lower cabinet (20" depth), 2-door upper cabinet<br>(14" depth) |
| <b>Specialty Options</b> | Backsplashes, puck lights                                                                                       |