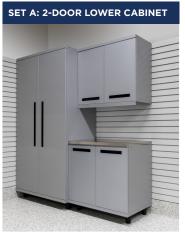

#### **SPECIFICATIONS**

| Туре                     | 4-piece Set                                                                                                     |
|--------------------------|-----------------------------------------------------------------------------------------------------------------|
|                          | <b>SET A:</b> 2-door locker, 2-door lower cabinet, 2-door upper cabinet, stainless steel countertop, valance    |
|                          | <b>SET B:</b> 2-door locker, 3-drawer lower cabinet, 2-door upper cabinet, stainless steel countertop, valance  |
| Design                   | Efficient, integrated, practical                                                                                |
| Material                 | 20-gauge steel construction                                                                                     |
| Construction             | Fully welded                                                                                                    |
| Doors                    | Top and bottom framed semi-overlay doors                                                                        |
| Cabinet Shell            | Single wall                                                                                                     |
| Paint                    | Powder-coated                                                                                                   |
| Finish                   | Flat Sandtex texture                                                                                            |
| <b>Color Options</b>     | Metallic Grey                                                                                                   |
| Handles                  | Integrated pocket handles                                                                                       |
| <b>Drawer Slides</b>     | Ball bearing, 88 lb slides, soft closing                                                                        |
| Door Hinges              | Soft close European hinges                                                                                      |
| Door Closure             | Soft close with magnetic closure                                                                                |
| Countertop               | Stainless steel                                                                                                 |
| Feet                     | Adjustable nylon leveling leg (can also be wall mounted)                                                        |
| Configuration            | Simple flexibility                                                                                              |
| Depths Available         | 2-door locker (22" depth), 2-door or 3-drawer<br>lower cabinet (20" depth), 2-door upper cabinet<br>(14" depth) |
| <b>Specialty Options</b> | Backsplashes, puck lights                                                                                       |