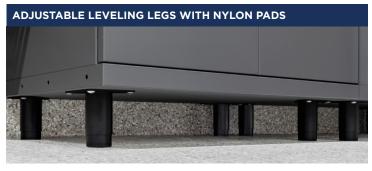

#### **SPECIFICATIONS**

| Туре                     | 4-piece Set                                                                                                     |
|--------------------------|-----------------------------------------------------------------------------------------------------------------|
|                          | <b>SET A:</b> 2-door locker, 2-door lower cabinet, 2-door upper cabinet, stainless steel countertop, valance    |
|                          | <b>SET B:</b> 2-door locker, 3-drawer lower cabinet, 2-door upper cabinet, stainless steel countertop, valance  |
| Design                   | Efficient, integrated, practical                                                                                |
| Material                 | 20-gauge steel construction                                                                                     |
| Construction             | Fully welded                                                                                                    |
| Doors                    | Top and bottom framed semi-overlay doors                                                                        |
| Cabinet Shell            | Single wall                                                                                                     |
| Paint                    | Powder-coated                                                                                                   |
| Finish                   | Flat Sandtex texture                                                                                            |
| <b>Color Options</b>     | Metallic Grey                                                                                                   |
| Handles                  | Integrated pocket handles                                                                                       |
| <b>Drawer Slides</b>     | Ball bearing, 88 lb slides, soft closing                                                                        |
| Door Hinges              | Soft close European hinges                                                                                      |
| Door Closure             | Soft close with magnetic closure                                                                                |
| Countertop               | Stainless steel                                                                                                 |
| Feet                     | Adjustable nylon leveling leg (can also be wall mounted)                                                        |
| Configuration            | Simple flexibility                                                                                              |
| Depths Available         | 2-door locker (22" depth), 2-door or 3-drawer<br>lower cabinet (20" depth), 2-door upper cabinet<br>(14" depth) |
| <b>Specialty Options</b> | Backsplashes, puck lights                                                                                       |