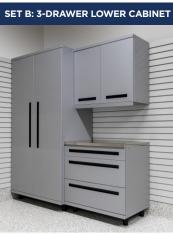

#### **SPECIFICATIONS**

| Туре                     | 4-piece Set                                                                                                     |
|--------------------------|-----------------------------------------------------------------------------------------------------------------|
|                          | <b>SET A:</b> 2-door locker, 2-door lower cabinet, 2-door upper cabinet, stainless steel countertop, valance    |
|                          | <b>SET B:</b> 2-door locker, 3-drawer lower cabinet, 2-door upper cabinet, stainless steel countertop, valance  |
| Design                   | Efficient, integrated, practical                                                                                |
| Material                 | 20-gauge steel construction                                                                                     |
| Construction             | Fully welded                                                                                                    |
| Doors                    | Top and bottom framed semi-overlay doors                                                                        |
| Cabinet Shell            | Single wall                                                                                                     |
| Paint                    | Powder-coated                                                                                                   |
| Finish                   | Flat Sandtex texture                                                                                            |
| <b>Color Options</b>     | Metallic Grey                                                                                                   |
| Handles                  | Integrated pocket handles                                                                                       |
| <b>Drawer Slides</b>     | Ball bearing, 88 lb slides, soft closing                                                                        |
| Door Hinges              | Soft close European hinges                                                                                      |
| Door Closure             | Soft close with magnetic closure                                                                                |
| Countertop               | Stainless steel                                                                                                 |
| Feet                     | Adjustable nylon leveling leg (can also be wall mounted)                                                        |
| Configuration            | Simple flexibility                                                                                              |
| Depths Available         | 2-door locker (22" depth), 2-door or 3-drawer<br>lower cabinet (20" depth), 2-door upper cabinet<br>(14" depth) |
| <b>Specialty Options</b> | Backsplashes, puck lights                                                                                       |

<sup>\*</sup>Visit the Garage Living showroom for material samples, as print and/or digital display colors may vary. We are always innovating. Ask about our latest product samples and updates.

2-door locker, 3-drawer lower cabinet, 2-door upper cabinet, stainless steel countertop, valance