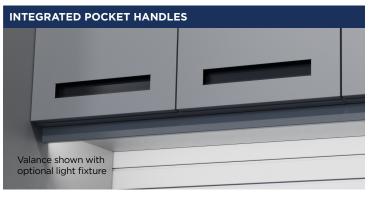

#### **SPECIFICATIONS**

| Туре                     | 4-piece Set                                                                                                     |
|--------------------------|-----------------------------------------------------------------------------------------------------------------|
|                          | <b>SET A:</b> 2-door locker, 2-door lower cabinet, 2-door upper cabinet, stainless steel countertop, valance    |
|                          | <b>SET B:</b> 2-door locker, 3-drawer lower cabinet, 2-door upper cabinet, stainless steel countertop, valance  |
| Design                   | Efficient, integrated, practical                                                                                |
| Material                 | 20-gauge steel construction                                                                                     |
| Construction             | Fully welded                                                                                                    |
| Doors                    | Top and bottom framed semi-overlay doors                                                                        |
| Cabinet Shell            | Single wall                                                                                                     |
| Paint                    | Powder-coated                                                                                                   |
| Finish                   | Flat Sandtex texture                                                                                            |
| <b>Color Options</b>     | Metallic Grey                                                                                                   |
| Handles                  | Integrated pocket handles                                                                                       |
| <b>Drawer Slides</b>     | Ball bearing, 88 lb slides, soft closing                                                                        |
| Door Hinges              | Soft close European hinges                                                                                      |
| Door Closure             | Soft close with magnetic closure                                                                                |
| Countertop               | Stainless steel                                                                                                 |
| Feet                     | Adjustable nylon leveling leg (can also be wall mounted)                                                        |
| Configuration            | Simple flexibility                                                                                              |
| Depths Available         | 2-door locker (22" depth), 2-door or 3-drawer<br>lower cabinet (20" depth), 2-door upper cabinet<br>(14" depth) |
| <b>Specialty Options</b> | Backsplashes, puck lights                                                                                       |